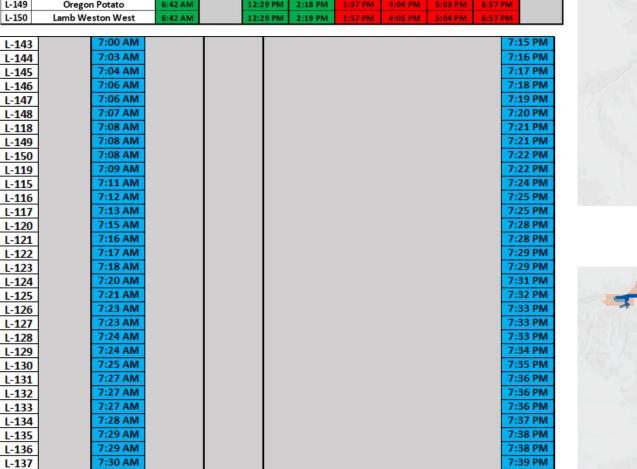

## All Routes are Monday- Saturday

Website
Morrow County
Facebook

To make ride requests or ask questions about our services please contact us at 541-676-5667 or theloop@co.morrow.or.us

| Stop# | Location                   | North   | North    |          | Boardman Only |         |         |         |  |
|-------|----------------------------|---------|----------|----------|---------------|---------|---------|---------|--|
| L-110 | Pioneer Memorial Hospital  | 4:45 AM | 10:30 AM | 12:15 PM |               |         |         |         |  |
| L-111 | Morrow County Courthouse   | 4:46 AM | 10:31 AM | 12:16 PM |               |         |         |         |  |
| L-112 | Heppner Harvest Foods      | 4:48 AM | 10:33 AM | 12:18 PM | Boardman Only |         |         |         |  |
| L-113 | Ione City Park             | 5:11 AM | 11:02 AM | 12:39 PM |               |         |         |         |  |
| L-114 | Lexington Sinclair Station | 5:23 AM | 11:14 AM | 12:50 PM |               |         |         |         |  |
| L-115 | C&D                        | 6:01 AM | 11:47 AM | 1:29 PM  | 1:15 PM       | 3:15 PM | 4:15 PM | 6:15 PM |  |
| L-116 | Boardman Trail Apartments  | 6:02 AM | 11:48 AM | 1:29 PM  | 1:16 PM       | 3:15 PM | 4:15 PM | 6:15 PM |  |
| L-117 | Boardman Annex             | 6:02 AM | 11:48 AM | 1:30 PM  | 1:16 PM       | 3:16 PM | 4:16 PM | 6:16 PM |  |
| L-118 | Olson                      | 6:05 AM | 11:51 AM | 1:33 PM  | 1:19 PM       | 3:19 PM | 4:18 PM | 6:18 PM |  |
| L-119 | Port View Apartments       | 6:06 AM | 11:52 AM | 1:34 PM  | 1:20 PM       | 3:20 PM | 4:19 PM | 6:19 PM |  |
| L-120 | Boardman City Park         | 6:08 AM | 11:54 AM | 1:36 PM  | 1:22 PM       | 3:23 PM | 4:22 PM | 6:21 PM |  |
| L-121 | W 2nd St                   | 6:09 AM | 11:55 AM | 1:37 PM  | 1:23 PM       | 3:23 PM | 4:22 PM | 6:21 PM |  |
| L-122 | W 3rd St                   | 6:09 AM | 11:55 AM | 1:38 PM  | 1:23 PM       | 3:24 PM | 4:23 PM | 6:22 PM |  |
| L-123 | W 1st St                   | 6:10 AM | 11:56 AM | 1:39 PM  | 1:24 PM       | 3:25 PM | 4:24 PM | 6:23 PM |  |
| L-124 | Car Wash                   | 6:12 AM | 11:58 AM | 1:41 PM  | 1:26 PM       | 3:27 PM | 4:26 PM | 6:25 PM |  |
| L-125 | NE Willowfork              | 6:13 AM | 11:59 AM | 1:42 PM  | 1:27 PM       | 3:29 PM | 4:28 PM | 6:26 PM |  |
| L-126 | Mt. View                   | 6:16 AM | 12:02 PM | 1:45 PM  | 1:30 PM       | 3:31 PM | 4:30 PM | 6:26 PM |  |
| L-127 | Parkside                   | 6:16 AM | 12:02 PM | 1:45 PM  | 1:30 PM       | 3:32 PM | 4:31 PM | 6:28 PM |  |
| L-128 | Hilltop                    | 6:16 AM | 12:02 PM | 1:45 PM  | 1:30 PM       | 3:32 PM | 4:31 PM | 6:29 PM |  |
| L-129 | Driftwood RV Park          | 6:17 AM | 12:03 PM | 1:47 PM  | 1:31 PM       | 3:34 PM | 4:32 PM | 6:30 PM |  |
| L-130 | Bella Vista Estates        | 6:17 AM | 12:03 PM | 1:48 PM  | 1:31 PM       | 3:35 PM | 4:34 PM | 6:31 PM |  |
| -131  | Mt. Adams                  | 6:19 AM | 12:05 PM | 1:49 PM  | 1:33 PM       | 3:36 PM | 4:35 PM | 6:32 PM |  |
| L-132 | Mt. Hood                   | 6:19 AM | 12:05 PM | 1:50 PM  | 1:33 PM       | 3:37 PM | 4:35 PM | 6:32 PM |  |
| L-133 | Faler                      | 6:19 AM | 12:05 PM | 1:50 PM  | 1:33 PM       | 3:37 PM | 4:36 PM | 6:32 PM |  |
| L-134 | Maple Crest Apartments     | 6:20 AM | 12:06 PM | 1:51 PM  | 1:34 PM       | 3:38 PM | 4:37 PM | 6:33 PM |  |
| L-135 | SW Willowfork              | 6:21 AM | 12:07 PM | 1:52 PM  | 1:35 PM       | 3:39 PM | 4:38 PM | 6:34 PM |  |
| L-136 | Cottonwood                 | 6:21 AM | 12:07 PM | 1:52 PM  | 1:35 PM       | 3:40 PM | 4:39 PM | 6:35 PM |  |
| L-137 | Blalock                    | 6:22 AM | 12:08 PM | 1:54 PM  | 1:36 PM       | 3:41 PM | 4:40 PM | 6:35 PM |  |
| L-138 | Locust                     | 6:22 AM | 12:08 PM | 1:54 PM  | 1:36 PM       | 3:41 PM | 4:40 PM | 6:35 PM |  |
| L-139 | Tatone                     | 6:22 AM | 12:08 PM | 1:55 PM  | 1:36 PM       | 3:42 PM | 4:41 PM | 6:36 PM |  |
| L-140 | Murry's Pharmacy           | 6:23 AM | 12:09 PM | 1:56 PM  | 1:37 PM       | 3:43 PM | 4:42 PM | 6:36 PM |  |
| L-141 | Anderson                   | 6:26 AM | 12:12 PM | 1:58 PM  | 1:40 PM       | 3:45 PM | 4:44 PM | 6:39 PM |  |
| L-142 | Food Pod                   | 6:28 AM | 12:14 PM | 2:00 PM  | 1:42 PM       | 3:47 PM | 4:46 PM | 6:41 PM |  |
| L-143 | Hanley Energy              | 6:37 AM | 12:24 PM | 2:10 PM  | 1:52 PM       | 3:57 PM | 4:56 PM | 6:50 PM |  |
| L-144 | Calbee                     | 6:38 AM | 12:25 PM | 2:11 PM  | 1:53 PM       | 3:58 PM | 4:57 PM | 6:52 PM |  |
| L-145 | Ofi/ALTO                   | 6:39 AM | 12:26 PM | 2:14 PM  | 1:54 PM       | 4:00 PM | 4:59 PM | 6:53 PM |  |
| L-146 | Tillamook                  | 6:40 AM | 12:27 PM | 2:15 PM  | 1:55 PM       | 4:01 PM | 5:00 PM | 6:54 PM |  |
| L-147 | Boardman Foods             | 6:41 AM | 12:28 PM | 2:16 PM  | 1:56 PM       | 4:02 PM | 5:01 PM | 6:55 PM |  |
| L-148 | Morrow Cold Storage        | 6:42 AM | 12:29 PM | 2:17 PM  | 1:57 PM       | 4:03 PM | 5:02 PM | 6:56 PM |  |
| L-149 | Oregon Potato              | 6:42 AM | 12:29 PM | 2:18 PM  | 1:57 PM       | 4:04 PM | 5:03 PM | 6:57 PM |  |
| L-150 | Lamb Weston West           | 6:42 AM | 12:29 PM | 2:19 PM  | 1:57 PM       | 4:05 PM | 5:04 PM | 6:57 PM |  |

Hanley Energy

To make ride requests or ask questions about our services please contact us at 541-676-5667 or theloop@co.morrow.or.us

| L-110 | Pioneer Memorial Hospital  | 4:45 AM |
|-------|----------------------------|---------|
| L-111 | Morrow County Courthouse   | 4:46 AM |
| L-112 | Heppner Harvest Foods      | 4:48 AM |
| L-113 | Ione City Park             | 5:11 AM |
| L-114 | Lexington Sinclair Station | 5:23 AM |
| L-115 | C&D                        | 6:01 AM |
| L-116 | Boardman Trail Apartments  | 6:02 AM |
| L-117 | Boardman Annex             | 6:02 AM |
| L-118 | Olson                      | 6:05 AM |
| L-119 | Port View Apartments       | 6:06 AM |
| L-120 | Boardman City Park         | 6:08 AM |
| L-121 | W 2nd St                   | 6:09 AM |
| L-122 | W 3rd St                   | 6:09 AM |
| L-123 | W 1st St                   | 6:10 AM |
| L-124 | Car Wash                   | 6:12 AM |
| L-125 | NE Willowfork              | 6:13 AM |
| L-126 | Mt. View                   | 6:16 AM |
| L-127 | Parkside                   | 6:16 AM |
| L-128 | Hilltop                    | 6:16 AM |
| L-129 | Driftwood RV Park          | 6:17 AM |
| L-130 | Bella Vista Estates        | 6:17 AM |
| L-131 | Mt. Adams                  | 6:19 AM |
| L-132 | Mt. Hood                   | 6:19 AM |
| L-133 | Faler                      | 6:19 AM |
| L-134 | Maple Crest Apartments     | 6:20 AM |
| L-135 | SW Willowfork              | 6:21 AM |
| L-136 | Cottonwood                 | 6:21 AM |
| L-137 | Blalock                    | 6:22 AM |
| L-138 | Locust                     | 6:22 AM |
| L-139 | Tatone                     | 6:22 AM |
| L-140 | Murry's Pharmacy           | 6:23 AM |
| L-141 | Anderson                   | 6:26 AM |
| L-142 | Food Pod                   | 6:28 AM |
| L-143 | Hanley Energy              | 6:37 AM |
| L-144 | Calbee                     | 6:38 AM |
| L-145 | Ofi/ALTO                   | 6:39 AM |
| L-146 | Tillamook                  | 6:40 AM |
| L-147 | Boardman Foods             | 6:41 AM |
| L-148 | Morrow Cold Storage        | 6:42 AM |
| L-149 | Oregon Potato              | 6:42 AM |
|       |                            |         |

**Lamb Weston West** 

L-150

| 10:30 AM 12:15 PM 10:31 AM 12:16 PM 10:33 AM 12:18 PM 11:02 AM 12:39 PM 11:14 AM 12:50 PM 11:47 AM 1:29 PM 11:48 AM 1:29 PM 11:51 AM 1:30 PM 11:52 AM 1:34 PM 11:55 AM 1:36 PM 11:55 AM 1:37 PM 11:55 AM 1:37 PM 11:58 AM 1:41 PM 11:59 AM 1:42 PM 12:02 PM 1:45 PM 12:02 PM 1:45 PM 12:02 PM 1:45 PM 12:03 PM 1:47 PM 12:03 PM 1:47 PM 12:05 PM 1:49 PM 12:05 PM 1:50 PM 12:05 PM 1:50 PM 12:07 PM 1:52 PM 12:07 PM 1:52 PM 12:08 PM 1:54 PM 12:08 PM 1:54 PM 12:08 PM 1:55 PM 12:09 PM 1:55 PM 12:09 PM 1:55 PM 12:09 PM 1:50 PM 12:01 PM 12:02 PM 1:50 PM 12:05 PM 1:50 PM 12:07 PM 1:50 PM 12:08 PM 1:50 PM 12:09 PM 1:50 PM 12:09 PM 1:50 PM 12:09 PM 1:50 PM 12:20 PM 1:50 PM 12:20 PM 1:50 PM 12:20 PM 2:11 PM |          |          |
|--------------------------------------------------------------------------------------------------------------------------------------------------------------------------------------------------------------------------------------------------------------------------------------------------------------------------------------------------------------------------------------------------------------------------------------------------------------------------------------------------------------------------------------------------------------------------------------------------------------------------------------------------------------------------------------------------------------------------------------------------------------------------------------------------------------------------------------------------------------------------------------------------------------------------------------------------------------------------------------------------------------------------------------------------------------------------------------------------------------------------------------------------------------------------------------------------------------------------------------------------------------------------------------------------------|----------|----------|
| 10:33 AM 12:18 PM 11:02 AM 12:39 PM 11:14 AM 12:50 PM 11:47 AM 1:29 PM 11:48 AM 1:29 PM 11:48 AM 1:30 PM 11:51 AM 1:33 PM 11:52 AM 1:34 PM 11:55 AM 1:36 PM 11:55 AM 1:37 PM 11:55 AM 1:37 PM 11:55 AM 1:39 PM 11:59 AM 1:41 PM 11:59 AM 1:42 PM 12:02 PM 1:45 PM 12:02 PM 1:45 PM 12:03 PM 1:47 PM 12:03 PM 1:47 PM 12:03 PM 1:49 PM 12:05 PM 1:50 PM 12:05 PM 1:50 PM 12:05 PM 1:50 PM 12:07 PM 1:52 PM 12:07 PM 1:52 PM 12:07 PM 1:52 PM 12:08 PM 1:54 PM 12:08 PM 1:54 PM 12:08 PM 1:54 PM 12:09 PM 1:55 PM 12:09 PM 1:50 PM 12:09 PM 1:50 PM 12:01 PM 12:01 PM 12:02 PM 1:50 PM 12:01 PM 12:02 PM 1:51 PM 12:03 PM 1:52 PM 12:04 PM 1:54 PM 12:05 PM 1:54 PM 12:05 PM 1:54 PM 12:08 PM 1:55 PM 12:09 PM 1:56 PM 12:09 PM 1:56 PM 12:09 PM 1:56 PM 12:14 PM 2:00 PM 12:24 PM 2:11 PM 12:25 PM 2:11 PM 12:25 PM 2:11 PM 12:26 PM 2:15 PM 12:28 PM 2:16 PM 12:29 PM 2:17 PM                                                                                                                                                                                                                                                                                                                                                                                                                          | 10:30 AM | 12:15 PM |
| 11:02 AM 12:39 PM 11:14 AM 12:50 PM 11:47 AM 1:29 PM 11:48 AM 1:29 PM 11:48 AM 1:30 PM 11:51 AM 1:33 PM 11:52 AM 1:34 PM 11:55 AM 1:36 PM 11:55 AM 1:37 PM 11:55 AM 1:38 PM 11:56 AM 1:39 PM 11:58 AM 1:41 PM 11:59 AM 1:42 PM 12:02 PM 1:45 PM 12:02 PM 1:45 PM 12:02 PM 1:45 PM 12:03 PM 1:47 PM 12:03 PM 1:48 PM 12:05 PM 1:50 PM 12:05 PM 1:50 PM 12:05 PM 1:50 PM 12:05 PM 1:50 PM 12:07 PM 1:52 PM 12:07 PM 1:52 PM 12:08 PM 1:54 PM 12:08 PM 1:54 PM 12:08 PM 1:54 PM 12:09 PM 1:55 PM 12:09 PM 1:50 PM 12:09 PM 1:50 PM 12:01 PM 12:01 PM 12:02 PM 1:50 PM 12:03 PM 1:50 PM 12:04 PM 12:05 PM 1:50 PM 12:07 PM 1:50 PM 12:08 PM 1:50 PM 12:09 PM 1:50 PM 12:09 PM 1:50 PM 12:09 PM 1:50 PM 12:09 PM 1:50 PM 12:11 PM 12:21 PM 1:51 PM 12:225 PM 2:11 PM 12:225 PM 2:11 PM 12:225 PM 2:11 PM 12:23 PM 2:11 PM 12:24 PM 2:10 PM 12:25 PM 2:11 PM 12:29 PM 2:11 PM                                                                                                              | 10:31 AM | 12:16 PM |
| 11:14 AM 12:50 PM 11:47 AM 1:29 PM 11:48 AM 1:29 PM 11:48 AM 1:30 PM 11:51 AM 1:33 PM 11:52 AM 1:34 PM 11:54 AM 1:36 PM 11:55 AM 1:37 PM 11:55 AM 1:38 PM 11:55 AM 1:39 PM 11:56 AM 1:39 PM 11:59 AM 1:41 PM 11:59 AM 1:42 PM 12:02 PM 1:45 PM 12:02 PM 1:45 PM 12:02 PM 1:45 PM 12:03 PM 1:47 PM 12:03 PM 1:47 PM 12:03 PM 1:49 PM 12:05 PM 1:50 PM 12:05 PM 1:50 PM 12:05 PM 1:50 PM 12:07 PM 1:52 PM 12:07 PM 1:52 PM 12:08 PM 1:54 PM 12:08 PM 1:54 PM 12:08 PM 1:54 PM 12:08 PM 1:55 PM 12:09 PM 1:56 PM 12:09 PM 1:56 PM 12:12 PM 1:56 PM 12:21 PM 12:21 PM 12:25 PM 2:11 PM 12:25 PM 2:11 PM 12:27 PM 2:15 PM 12:27 PM 2:11 PM 12:28 PM 2:11 PM 12:28 PM 2:11 PM 12:29 PM 2:11 PM 12:29 PM 2:11 PM                                                                                                                                                                                                                                                                                                                                                                                                                                                                                                                                                                                              | 10:33 AM | 12:18 PM |
| 11:47 AM 1:29 PM 11:48 AM 1:29 PM 11:48 AM 1:30 PM 11:51 AM 1:33 PM 11:52 AM 1:34 PM 11:55 AM 1:36 PM 11:55 AM 1:37 PM 11:55 AM 1:38 PM 11:56 AM 1:39 PM 11:58 AM 1:41 PM 11:59 AM 1:42 PM 12:02 PM 1:45 PM 12:02 PM 1:45 PM 12:02 PM 1:45 PM 12:03 PM 1:47 PM 12:03 PM 1:47 PM 12:03 PM 1:49 PM 12:05 PM 1:50 PM 12:05 PM 1:50 PM 12:05 PM 1:50 PM 12:07 PM 1:52 PM 12:07 PM 1:52 PM 12:08 PM 1:54 PM 12:08 PM 1:55 PM 12:09 PM 1:55 PM 12:09 PM 1:55 PM 12:12 PM 1:55 PM 12:212 PM 1:58 PM 12:214 PM 2:00 PM 12:25 PM 2:11 PM 12:25 PM 2:11 PM 12:27 PM 2:15 PM 12:27 PM 2:15 PM 12:28 PM 2:11 PM 12:29 PM 2:15 PM                                                                                                                                                                                                                                                                                                                                                                                                                                                                                                                                                                                                               | 11:02 AM | 12:39 PM |
| 11:48 AM 1:29 PM 11:48 AM 1:30 PM 11:51 AM 1:33 PM 11:52 AM 1:34 PM 11:54 AM 1:36 PM 11:55 AM 1:37 PM 11:55 AM 1:38 PM 11:55 AM 1:38 PM 11:56 AM 1:39 PM 11:58 AM 1:41 PM 11:59 AM 1:42 PM 12:02 PM 1:45 PM 12:02 PM 1:45 PM 12:02 PM 1:45 PM 12:03 PM 1:47 PM 12:03 PM 1:47 PM 12:03 PM 1:49 PM 12:05 PM 1:50 PM 12:05 PM 1:50 PM 12:05 PM 1:50 PM 12:07 PM 1:52 PM 12:07 PM 1:52 PM 12:08 PM 1:54 PM 12:08 PM 1:54 PM 12:08 PM 1:54 PM 12:08 PM 1:54 PM 12:09 PM 1:55 PM 12:09 PM 1:56 PM 12:12 PM 1:56 PM 12:12 PM 1:58 PM 12:14 PM 2:00 PM 12:24 PM 2:10 PM 12:25 PM 2:11 PM 12:26 PM 2:11 PM 12:27 PM 2:15 PM 12:28 PM 2:11 PM 12:29 PM 2:15 PM                                                                                                                                                                                                                                                                                                                                                                                                                                                                                                                                                                                                                                                   | 11:14 AM | 12:50 PM |
| 11:48 AM 1:30 PM 11:51 AM 1:33 PM 11:52 AM 1:34 PM 11:54 AM 1:36 PM 11:55 AM 1:37 PM 11:55 AM 1:38 PM 11:55 AM 1:39 PM 11:56 AM 1:39 PM 11:58 AM 1:41 PM 11:59 AM 1:42 PM 12:02 PM 1:45 PM 12:02 PM 1:45 PM 12:02 PM 1:45 PM 12:03 PM 1:47 PM 12:03 PM 1:47 PM 12:03 PM 1:48 PM 12:05 PM 1:50 PM 12:05 PM 1:50 PM 12:05 PM 1:50 PM 12:07 PM 1:52 PM 12:07 PM 1:52 PM 12:08 PM 1:54 PM 12:08 PM 1:54 PM 12:08 PM 1:54 PM 12:08 PM 1:54 PM 12:08 PM 1:55 PM 12:09 PM 1:56 PM 12:12 PM 1:58 PM 12:12 PM 1:58 PM 12:14 PM 2:00 PM 12:25 PM 2:11 PM 12:25 PM 2:11 PM 12:26 PM 2:11 PM 12:27 PM 2:15 PM 12:28 PM 2:16 PM 12:29 PM 2:17 PM                                                                                                                                                                                                                                                                                                                                                                                                                                                                                                                                                                                                                                                                    | 11:47 AM | 1:29 PM  |
| 11:51 AM 1:33 PM 11:52 AM 1:34 PM 11:54 AM 1:36 PM 11:55 AM 1:37 PM 11:55 AM 1:38 PM 11:56 AM 1:39 PM 11:58 AM 1:41 PM 11:59 AM 1:42 PM 12:02 PM 1:45 PM 12:02 PM 1:45 PM 12:03 PM 1:47 PM 12:03 PM 1:47 PM 12:03 PM 1:49 PM 12:05 PM 1:50 PM 12:05 PM 1:50 PM 12:05 PM 1:50 PM 12:07 PM 1:51 PM 12:07 PM 1:52 PM 12:07 PM 1:52 PM 12:08 PM 1:54 PM 12:08 PM 1:54 PM 12:08 PM 1:54 PM 12:08 PM 1:55 PM 12:09 PM 1:56 PM 12:09 PM 1:56 PM 12:12 PM 1:58 PM 12:12 PM 1:58 PM 12:14 PM 2:00 PM 12:24 PM 2:10 PM 12:25 PM 2:11 PM 12:26 PM 2:11 PM 12:28 PM 2:16 PM 12:29 PM 2:16 PM 12:29 PM 2:17 PM                                                                                                                                                                                                                                                                                                                                                                                                                                                                                                                                                                                                                                                                                                      | 11:48 AM | 1:29 PM  |
| 11:52 AM 1:34 PM 11:54 AM 1:36 PM 11:55 AM 1:37 PM 11:55 AM 1:38 PM 11:56 AM 1:39 PM 11:58 AM 1:41 PM 11:59 AM 1:42 PM 12:02 PM 1:45 PM 12:02 PM 1:45 PM 12:03 PM 1:47 PM 12:03 PM 1:47 PM 12:05 PM 1:49 PM 12:05 PM 1:50 PM 12:05 PM 1:50 PM 12:05 PM 1:50 PM 12:07 PM 1:52 PM 12:07 PM 1:52 PM 12:08 PM 1:54 PM 12:08 PM 1:55 PM 12:09 PM 1:56 PM 12:09 PM 1:56 PM 12:12 PM 1:58 PM 12:12 PM 1:58 PM 12:14 PM 2:00 PM 12:24 PM 2:10 PM 12:25 PM 2:11 PM 12:27 PM 2:15 PM 12:27 PM 2:15 PM 12:28 PM 2:16 PM 12:29 PM 2:17 PM 12:29 PM 2:18 PM                                                                                                                                                                                                                                                                                                                                                                                                                                                                                                                                                                                                                                                                                     | 11:48 AM | 1:30 PM  |
| 11:54 AM 1:36 PM 11:55 AM 1:37 PM 11:55 AM 1:38 PM 11:56 AM 1:39 PM 11:58 AM 1:41 PM 11:59 AM 1:42 PM 12:02 PM 1:45 PM 12:02 PM 1:45 PM 12:02 PM 1:45 PM 12:03 PM 1:47 PM 12:03 PM 1:48 PM 12:05 PM 1:49 PM 12:05 PM 1:50 PM 12:05 PM 1:50 PM 12:05 PM 1:50 PM 12:07 PM 1:52 PM 12:07 PM 1:52 PM 12:08 PM 1:54 PM 12:08 PM 1:54 PM 12:08 PM 1:54 PM 12:08 PM 1:55 PM 12:09 PM 1:56 PM 12:09 PM 1:56 PM 12:12 PM 1:58 PM 12:12 PM 1:58 PM 12:12 PM 1:58 PM 12:14 PM 2:00 PM 12:24 PM 2:10 PM 12:25 PM 2:11 PM 12:26 PM 2:11 PM 12:27 PM 2:15 PM 12:28 PM 2:15 PM                                                                                                                                                                                                                                                                                                                                                                                                                                                                                                                                                                                                                                                                                                                                        | 11:51 AM | 1:33 PM  |
| 11:55 AM 1:37 PM 11:55 AM 1:38 PM 11:56 AM 1:39 PM 11:58 AM 1:41 PM 11:59 AM 1:42 PM 12:02 PM 1:45 PM 12:02 PM 1:45 PM 12:03 PM 1:47 PM 12:03 PM 1:47 PM 12:03 PM 1:49 PM 12:05 PM 1:50 PM 12:05 PM 1:50 PM 12:05 PM 1:50 PM 12:05 PM 1:50 PM 12:07 PM 1:52 PM 12:07 PM 1:52 PM 12:08 PM 1:54 PM 12:08 PM 1:54 PM 12:08 PM 1:54 PM 12:08 PM 1:55 PM 12:09 PM 1:56 PM 12:12 PM 1:56 PM 12:12 PM 1:58 PM 12:12 PM 1:58 PM 12:14 PM 2:00 PM 12:25 PM 2:11 PM 12:25 PM 2:11 PM 12:25 PM 2:14 PM 12:27 PM 2:15 PM 12:28 PM 2:16 PM 12:29 PM 2:17 PM                                                                                                                                                                                                                                                                                                                                                                                                                                                                                                                                                                                                                                                                                                                                                         | 11:52 AM | 1:34 PM  |
| 11:55 AM 1:38 PM 11:56 AM 1:39 PM 11:58 AM 1:41 PM 11:59 AM 1:42 PM 12:02 PM 1:45 PM 12:02 PM 1:45 PM 12:02 PM 1:45 PM 12:03 PM 1:47 PM 12:03 PM 1:48 PM 12:05 PM 1:49 PM 12:05 PM 1:50 PM 12:05 PM 1:50 PM 12:05 PM 1:50 PM 12:07 PM 1:52 PM 12:07 PM 1:52 PM 12:08 PM 1:54 PM 12:08 PM 1:54 PM 12:08 PM 1:55 PM 12:09 PM 1:56 PM 12:09 PM 1:56 PM 12:12 PM 1:58 PM 12:12 PM 1:58 PM 12:14 PM 2:00 PM 12:24 PM 2:10 PM 12:25 PM 2:11 PM 12:27 PM 2:15 PM 12:27 PM 2:15 PM 12:28 PM 2:16 PM 12:29 PM 2:17 PM                                                                                                                                                                                                                                                                                                                                                                                                                                                                                                                                                                                                                                                                                                                                                                                           | 11:54 AM | 1:36 PM  |
| 11:56 AM 1:39 PM 11:58 AM 1:41 PM 11:59 AM 1:42 PM 12:02 PM 1:45 PM 12:02 PM 1:45 PM 12:03 PM 1:47 PM 12:03 PM 1:47 PM 12:03 PM 1:49 PM 12:05 PM 1:50 PM 12:05 PM 1:50 PM 12:05 PM 1:50 PM 12:05 PM 1:51 PM 12:07 PM 1:52 PM 12:07 PM 1:54 PM 12:08 PM 1:54 PM 12:08 PM 1:54 PM 12:08 PM 1:54 PM 12:08 PM 1:55 PM 12:09 PM 1:56 PM 12:12 PM 1:56 PM 12:12 PM 1:58 PM 12:12 PM 1:58 PM 12:14 PM 2:00 PM 12:24 PM 2:10 PM 12:25 PM 2:11 PM 12:25 PM 2:11 PM 12:27 PM 2:15 PM 12:28 PM 2:16 PM 12:29 PM 2:17 PM                                                                                                                                                                                                                                                                                                                                                                                                                                                                                                                                                                                                                                                                                                                                                                                           | 11:55 AM | 1:37 PM  |
| 11:58 AM 1:41 PM 11:59 AM 1:42 PM 12:02 PM 1:45 PM 12:02 PM 1:45 PM 12:03 PM 1:45 PM 12:03 PM 1:47 PM 12:03 PM 1:48 PM 12:05 PM 1:49 PM 12:05 PM 1:50 PM 12:05 PM 1:50 PM 12:05 PM 1:51 PM 12:07 PM 1:52 PM 12:07 PM 1:52 PM 12:08 PM 1:54 PM 12:08 PM 1:54 PM 12:08 PM 1:55 PM 12:08 PM 1:55 PM 12:09 PM 1:55 PM 12:09 PM 1:55 PM 12:12 PM 1:58 PM 12:14 PM 2:00 PM 12:24 PM 2:10 PM 12:25 PM 2:11 PM 12:27 PM 2:15 PM 12:27 PM 2:15 PM 12:28 PM 2:16 PM 12:29 PM 2:17 PM                                                                                                                                                                                                                                                                                                                                                                                                                                                                                                                                                                                                                                                                                                                                                                                                                             | 11:55 AM | 1:38 PM  |
| 11:59 AM 1:42 PM 12:02 PM 1:45 PM 12:02 PM 1:45 PM 12:03 PM 1:45 PM 12:03 PM 1:47 PM 12:03 PM 1:48 PM 12:05 PM 1:49 PM 12:05 PM 1:50 PM 12:05 PM 1:50 PM 12:05 PM 1:50 PM 12:07 PM 1:52 PM 12:07 PM 1:52 PM 12:08 PM 1:54 PM 12:08 PM 1:54 PM 12:08 PM 1:55 PM 12:09 PM 1:55 PM 12:09 PM 1:56 PM 12:12 PM 1:58 PM 12:12 PM 1:58 PM 12:14 PM 2:00 PM 12:24 PM 2:10 PM 12:25 PM 2:11 PM 12:26 PM 2:14 PM 12:27 PM 2:15 PM 12:28 PM 2:16 PM 12:29 PM 2:17 PM                                                                                                                                                                                                                                                                                                                                                                                                                                                                                                                                                                                                                                                                                                                                                                                                                                              | 11:56 AM | 1:39 PM  |
| 12:02 PM 1:45 PM 12:02 PM 1:45 PM 12:02 PM 1:45 PM 12:03 PM 1:47 PM 12:03 PM 1:48 PM 12:05 PM 1:49 PM 12:05 PM 1:50 PM 12:05 PM 1:50 PM 12:06 PM 1:51 PM 12:07 PM 1:52 PM 12:07 PM 1:52 PM 12:08 PM 1:54 PM 12:08 PM 1:54 PM 12:08 PM 1:55 PM 12:09 PM 1:55 PM 12:109 PM 1:55 PM 12:12 PM 1:58 PM 12:14 PM 2:00 PM 12:24 PM 2:10 PM 12:25 PM 2:11 PM 12:26 PM 2:14 PM 12:27 PM 2:15 PM 12:28 PM 2:16 PM 12:29 PM 2:17 PM                                                                                                                                                                                                                                                                                                                                                                                                                                                                                                                                                                                                                                                                                                                                                                                                                                                                               | 11:58 AM | 1:41 PM  |
| 12:02 PM 1:45 PM 12:03 PM 1:45 PM 12:03 PM 1:47 PM 12:03 PM 1:48 PM 12:05 PM 1:49 PM 12:05 PM 1:50 PM 12:05 PM 1:50 PM 12:06 PM 1:51 PM 12:07 PM 1:52 PM 12:07 PM 1:52 PM 12:08 PM 1:54 PM 12:08 PM 1:54 PM 12:08 PM 1:55 PM 12:09 PM 1:56 PM 12:12 PM 1:58 PM 12:12 PM 1:58 PM 12:14 PM 2:00 PM 12:24 PM 2:10 PM 12:25 PM 2:11 PM 12:26 PM 2:14 PM 12:28 PM 2:16 PM 12:29 PM 2:17 PM                                                                                                                                                                                                                                                                                                                                                                                                                                                                                                                                                                                                                                                                                                                                                                                                                                                                                                                  | 11:59 AM | 1:42 PM  |
| 12:02 PM 1:45 PM 12:03 PM 1:47 PM 12:03 PM 1:48 PM 12:05 PM 1:49 PM 12:05 PM 1:50 PM 12:05 PM 1:50 PM 12:06 PM 1:51 PM 12:07 PM 1:52 PM 12:07 PM 1:52 PM 12:08 PM 1:54 PM 12:08 PM 1:54 PM 12:08 PM 1:55 PM 12:09 PM 1:56 PM 12:12 PM 1:58 PM 12:12 PM 1:58 PM 12:14 PM 2:00 PM 12:24 PM 2:10 PM 12:25 PM 2:11 PM 12:27 PM 2:15 PM 12:28 PM 2:16 PM 12:29 PM 2:17 PM                                                                                                                                                                                                                                                                                                                                                                                                                                                                                                                                                                                                                                                                                                                                                                                                                                                                                                                                   | 12:02 PM | 1:45 PM  |
| 12:03 PM 1:47 PM 12:03 PM 1:48 PM 12:05 PM 1:49 PM 12:05 PM 1:50 PM 12:05 PM 1:50 PM 12:06 PM 1:51 PM 12:07 PM 1:52 PM 12:07 PM 1:52 PM 12:08 PM 1:54 PM 12:08 PM 1:55 PM 12:08 PM 1:55 PM 12:09 PM 1:56 PM 12:12 PM 1:58 PM 12:12 PM 1:58 PM 12:14 PM 2:00 PM 12:24 PM 2:10 PM 12:25 PM 2:11 PM 12:26 PM 2:14 PM 12:27 PM 2:15 PM 12:28 PM 2:16 PM 12:29 PM 2:17 PM                                                                                                                                                                                                                                                                                                                                                                                                                                                                                                                                                                                                                                                                                                                                                                                                                                                                                                                                   | 12:02 PM | 1:45 PM  |
| 12:03 PM 1:48 PM 12:05 PM 1:49 PM 12:05 PM 1:50 PM 12:05 PM 1:50 PM 12:06 PM 1:51 PM 12:07 PM 1:52 PM 12:07 PM 1:52 PM 12:08 PM 1:54 PM 12:08 PM 1:54 PM 12:08 PM 1:55 PM 12:09 PM 1:56 PM 12:12 PM 1:58 PM 12:14 PM 2:00 PM 12:24 PM 2:10 PM 12:25 PM 2:11 PM 12:25 PM 2:14 PM 12:27 PM 2:15 PM 12:28 PM 2:16 PM 12:29 PM 2:18 PM                                                                                                                                                                                                                                                                                                                                                                                                                                                                                                                                                                                                                                                                                                                                                                                                                                                                                                                                                                     | 12:02 PM | 1:45 PM  |
| 12:05 PM 1:49 PM 12:05 PM 1:50 PM 12:05 PM 1:50 PM 12:06 PM 1:51 PM 12:07 PM 1:52 PM 12:07 PM 1:52 PM 12:08 PM 1:54 PM 12:08 PM 1:54 PM 12:08 PM 1:55 PM 12:08 PM 1:55 PM 12:08 PM 1:55 PM 12:09 PM 1:56 PM 12:12 PM 1:58 PM 12:12 PM 2:10 PM 12:24 PM 2:10 PM 12:25 PM 2:11 PM 12:25 PM 2:15 PM 12:27 PM 2:15 PM 12:28 PM 2:16 PM 12:29 PM 2:18 PM                                                                                                                                                                                                                                                                                                                                                                                                                                                                                                                                                                                                                                                                                                                                                                                                                                                                                                                                                    | 12:03 PM | 1:47 PM  |
| 12:05 PM 1:50 PM 12:05 PM 1:50 PM 12:06 PM 1:51 PM 12:07 PM 1:52 PM 12:07 PM 1:52 PM 12:08 PM 1:54 PM 12:08 PM 1:54 PM 12:08 PM 1:55 PM 12:09 PM 1:56 PM 12:12 PM 1:58 PM 12:14 PM 2:00 PM 12:24 PM 2:10 PM 12:25 PM 2:11 PM 12:26 PM 2:14 PM 12:27 PM 2:15 PM 12:28 PM 2:16 PM 12:29 PM 2:17 PM                                                                                                                                                                                                                                                                                                                                                                                                                                                                                                                                                                                                                                                                                                                                                                                                                                                                                                                                                                                                       | 12:03 PM | 1:48 PM  |
| 12:05 PM 1:50 PM 12:06 PM 1:51 PM 12:07 PM 1:52 PM 12:07 PM 1:52 PM 12:08 PM 1:54 PM 12:08 PM 1:54 PM 12:08 PM 1:55 PM 12:08 PM 1:55 PM 12:09 PM 1:56 PM 12:12 PM 1:58 PM 12:14 PM 2:00 PM 12:24 PM 2:10 PM 12:25 PM 2:11 PM 12:26 PM 2:14 PM 12:27 PM 2:15 PM 12:28 PM 2:16 PM 12:29 PM 2:18 PM                                                                                                                                                                                                                                                                                                                                                                                                                                                                                                                                                                                                                                                                                                                                                                                                                                                                                                                                                                                                       | 12:05 PM | 1:49 PM  |
| 12:06 PM 1:51 PM 12:07 PM 1:52 PM 12:07 PM 1:52 PM 12:08 PM 1:54 PM 12:08 PM 1:54 PM 12:08 PM 1:55 PM 12:09 PM 1:56 PM 12:12 PM 1:58 PM 12:14 PM 2:00 PM 12:24 PM 2:10 PM 12:25 PM 2:11 PM 12:26 PM 2:14 PM 12:27 PM 2:15 PM 12:28 PM 2:16 PM 12:29 PM 2:17 PM                                                                                                                                                                                                                                                                                                                                                                                                                                                                                                                                                                                                                                                                                                                                                                                                                                                                                                                                                                                                                                         | 12:05 PM | 1:50 PM  |
| 12:07 PM 1:52 PM 12:07 PM 1:52 PM 12:08 PM 1:54 PM 12:08 PM 1:54 PM 12:08 PM 1:55 PM 12:09 PM 1:55 PM 12:12 PM 1:58 PM 12:14 PM 2:00 PM 12:24 PM 2:10 PM 12:25 PM 2:11 PM 12:26 PM 2:14 PM 12:27 PM 2:15 PM 12:28 PM 2:16 PM 12:29 PM 2:18 PM                                                                                                                                                                                                                                                                                                                                                                                                                                                                                                                                                                                                                                                                                                                                                                                                                                                                                                                                                                                                                                                          | 12:05 PM | 1:50 PM  |
| 12:07 PM 1:52 PM 12:08 PM 1:54 PM 12:08 PM 1:54 PM 12:08 PM 1:55 PM 12:09 PM 1:56 PM 12:12 PM 1:58 PM 12:14 PM 2:00 PM 12:24 PM 2:10 PM 12:25 PM 2:11 PM 12:26 PM 2:14 PM 12:27 PM 2:15 PM 12:28 PM 2:16 PM 12:29 PM 2:17 PM                                                                                                                                                                                                                                                                                                                                                                                                                                                                                                                                                                                                                                                                                                                                                                                                                                                                                                                                                                                                                                                                           | 12:06 PM | 1:51 PM  |
| 12:08 PM 1:54 PM 12:08 PM 1:54 PM 12:08 PM 1:55 PM 12:09 PM 1:56 PM 12:12 PM 1:58 PM 12:14 PM 2:00 PM 12:24 PM 2:10 PM 12:25 PM 2:11 PM 12:26 PM 2:14 PM 12:27 PM 2:15 PM 12:28 PM 2:16 PM 12:29 PM 2:17 PM                                                                                                                                                                                                                                                                                                                                                                                                                                                                                                                                                                                                                                                                                                                                                                                                                                                                                                                                                                                                                                                                                            | 12:07 PM | 1:52 PM  |
| 12:08 PM 1:54 PM 12:08 PM 1:55 PM 12:09 PM 1:56 PM 12:12 PM 1:58 PM 12:14 PM 2:00 PM 12:24 PM 2:10 PM 12:25 PM 2:11 PM 12:26 PM 2:14 PM 12:27 PM 2:15 PM 12:28 PM 2:16 PM 12:29 PM 2:17 PM                                                                                                                                                                                                                                                                                                                                                                                                                                                                                                                                                                                                                                                                                                                                                                                                                                                                                                                                                                                                                                                                                                             | 12:07 PM | 1:52 PM  |
| 12:08 PM 1:55 PM 12:09 PM 1:56 PM 12:12 PM 1:58 PM 12:14 PM 2:00 PM 12:24 PM 2:10 PM 12:25 PM 2:11 PM 12:26 PM 2:14 PM 12:27 PM 2:15 PM 12:28 PM 2:16 PM 12:29 PM 2:18 PM                                                                                                                                                                                                                                                                                                                                                                                                                                                                                                                                                                                                                                                                                                                                                                                                                                                                                                                                                                                                                                                                                                                              | 12:08 PM | 1:54 PM  |
| 12:09 PM 1:56 PM 12:12 PM 1:58 PM 12:14 PM 2:00 PM 12:24 PM 2:10 PM 12:25 PM 2:11 PM 12:26 PM 2:14 PM 12:27 PM 2:15 PM 12:28 PM 2:16 PM 12:29 PM 2:17 PM 12:29 PM 2:18 PM                                                                                                                                                                                                                                                                                                                                                                                                                                                                                                                                                                                                                                                                                                                                                                                                                                                                                                                                                                                                                                                                                                                              | 12:08 PM | 1:54 PM  |
| 12:09 PM 1:56 PM 12:12 PM 1:58 PM 12:14 PM 2:00 PM 12:24 PM 2:10 PM 12:25 PM 2:11 PM 12:26 PM 2:14 PM 12:27 PM 2:15 PM 12:28 PM 2:16 PM 12:29 PM 2:17 PM 12:29 PM 2:18 PM                                                                                                                                                                                                                                                                                                                                                                                                                                                                                                                                                                                                                                                                                                                                                                                                                                                                                                                                                                                                                                                                                                                              | 12:08 PM | 1:55 PM  |
| 12:14 PM 2:00 PM<br>12:24 PM 2:10 PM<br>12:25 PM 2:11 PM<br>12:26 PM 2:14 PM<br>12:27 PM 2:15 PM<br>12:28 PM 2:16 PM<br>12:29 PM 2:17 PM<br>12:29 PM 2:18 PM                                                                                                                                                                                                                                                                                                                                                                                                                                                                                                                                                                                                                                                                                                                                                                                                                                                                                                                                                                                                                                                                                                                                           |          | 1:56 PM  |
| 12:24 PM 2:10 PM<br>12:25 PM 2:11 PM<br>12:26 PM 2:14 PM<br>12:27 PM 2:15 PM<br>12:28 PM 2:16 PM<br>12:29 PM 2:17 PM<br>12:29 PM 2:18 PM                                                                                                                                                                                                                                                                                                                                                                                                                                                                                                                                                                                                                                                                                                                                                                                                                                                                                                                                                                                                                                                                                                                                                               | 12:12 PM | 1:58 PM  |
| 12:25 PM 2:11 PM<br>12:26 PM 2:14 PM<br>12:27 PM 2:15 PM<br>12:28 PM 2:16 PM<br>12:29 PM 2:17 PM<br>12:29 PM 2:18 PM                                                                                                                                                                                                                                                                                                                                                                                                                                                                                                                                                                                                                                                                                                                                                                                                                                                                                                                                                                                                                                                                                                                                                                                   | 12:14 PM | 2:00 PM  |
| 12:26 PM 2:14 PM<br>12:27 PM 2:15 PM<br>12:28 PM 2:16 PM<br>12:29 PM 2:17 PM<br>12:29 PM 2:18 PM                                                                                                                                                                                                                                                                                                                                                                                                                                                                                                                                                                                                                                                                                                                                                                                                                                                                                                                                                                                                                                                                                                                                                                                                       | 12:24 PM | 2:10 PM  |
| 12:27 PM 2:15 PM<br>12:28 PM 2:16 PM<br>12:29 PM 2:17 PM<br>12:29 PM 2:18 PM                                                                                                                                                                                                                                                                                                                                                                                                                                                                                                                                                                                                                                                                                                                                                                                                                                                                                                                                                                                                                                                                                                                                                                                                                           | 12:25 PM | 2:11 PM  |
| 12:28 PM 2:16 PM<br>12:29 PM 2:17 PM<br>12:29 PM 2:18 PM                                                                                                                                                                                                                                                                                                                                                                                                                                                                                                                                                                                                                                                                                                                                                                                                                                                                                                                                                                                                                                                                                                                                                                                                                                               | 12:26 PM | 2:14 PM  |
| 12:29 PM 2:17 PM<br>12:29 PM 2:18 PM                                                                                                                                                                                                                                                                                                                                                                                                                                                                                                                                                                                                                                                                                                                                                                                                                                                                                                                                                                                                                                                                                                                                                                                                                                                                   | 12:27 PM | 2:15 PM  |
| 12:29 PM 2:18 PM                                                                                                                                                                                                                                                                                                                                                                                                                                                                                                                                                                                                                                                                                                                                                                                                                                                                                                                                                                                                                                                                                                                                                                                                                                                                                       | 12:28 PM | 2:16 PM  |
|                                                                                                                                                                                                                                                                                                                                                                                                                                                                                                                                                                                                                                                                                                                                                                                                                                                                                                                                                                                                                                                                                                                                                                                                                                                                                                        | 12:29 PM | 2:17 PM  |
| 12:29 PM 2:19 PM                                                                                                                                                                                                                                                                                                                                                                                                                                                                                                                                                                                                                                                                                                                                                                                                                                                                                                                                                                                                                                                                                                                                                                                                                                                                                       | 12:29 PM | 2:18 PM  |
|                                                                                                                                                                                                                                                                                                                                                                                                                                                                                                                                                                                                                                                                                                                                                                                                                                                                                                                                                                                                                                                                                                                                                                                                                                                                                                        | 12:29 PM | 2:19 PM  |