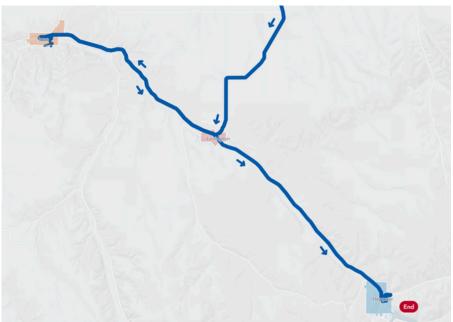

8:58 PM

South County the loop

**All Routes are Monday- Saturday** 

Website **Morrow County Facebook** 

To make ride requests or ask questions about our services please contact us at

|       | J.      |           |                                                                                                                                                                                                                                                                                                                                                                                                                                                                                                                                                                                                                                                                                                                                                                                                                                                                                                                                                                                                                                                                                                                                                                                                                                                                                                                                                                                                                                                                                                                                                                                                                                                                                                                                                                                                                                                                                                                                                                                                                                                                                                                                |
|-------|---------|-----------|--------------------------------------------------------------------------------------------------------------------------------------------------------------------------------------------------------------------------------------------------------------------------------------------------------------------------------------------------------------------------------------------------------------------------------------------------------------------------------------------------------------------------------------------------------------------------------------------------------------------------------------------------------------------------------------------------------------------------------------------------------------------------------------------------------------------------------------------------------------------------------------------------------------------------------------------------------------------------------------------------------------------------------------------------------------------------------------------------------------------------------------------------------------------------------------------------------------------------------------------------------------------------------------------------------------------------------------------------------------------------------------------------------------------------------------------------------------------------------------------------------------------------------------------------------------------------------------------------------------------------------------------------------------------------------------------------------------------------------------------------------------------------------------------------------------------------------------------------------------------------------------------------------------------------------------------------------------------------------------------------------------------------------------------------------------------------------------------------------------------------------|
|       |         | Lexington |                                                                                                                                                                                                                                                                                                                                                                                                                                                                                                                                                                                                                                                                                                                                                                                                                                                                                                                                                                                                                                                                                                                                                                                                                                                                                                                                                                                                                                                                                                                                                                                                                                                                                                                                                                                                                                                                                                                                                                                                                                                                                                                                |
|       | Blue/So | 1         |                                                                                                                                                                                                                                                                                                                                                                                                                                                                                                                                                                                                                                                                                                                                                                                                                                                                                                                                                                                                                                                                                                                                                                                                                                                                                                                                                                                                                                                                                                                                                                                                                                                                                                                                                                                                                                                                                                                                                                                                                                                                                                                                |
| L-142 | 7:36 AM | 7:45 PM   | All the state of t |
| L-113 | 8:32 AM | 8:30 PM   | THE INTE                                                                                                                                                                                                                                                                                                                                                                                                                                                                                                                                                                                                                                                                                                                                                                                                                                                                                                                                                                                                                                                                                                                                                                                                                                                                                                                                                                                                                                                                                                                                                                                                                                                                                                                                                                                                                                                                                                                                                                                                                                                                                                                       |
| L-114 | 8:42 AM | 8:39 PM   | The state of the s |
| L-112 | 8:54 AM | 8:54 PM   |                                                                                                                                                                                                                                                                                                                                                                                                                                                                                                                                                                                                                                                                                                                                                                                                                                                                                                                                                                                                                                                                                                                                                                                                                                                                                                                                                                                                                                                                                                                                                                                                                                                                                                                                                                                                                                                                                                                                                                                                                                                                                                                                |
| L-110 | 8:57 AM | 8:57 PM   | Heppmer                                                                                                                                                                                                                                                                                                                                                                                                                                                                                                                                                                                                                                                                                                                                                                                                                                                                                                                                                                                                                                                                                                                                                                                                                                                                                                                                                                                                                                                                                                                                                                                                                                                                                                                                                                                                                                                                                                                                                                                                                                                                                                                        |
| L-111 | 8:58 AM | 8:58 PM   | End                                                                                                                                                                                                                                                                                                                                                                                                                                                                                                                                                                                                                                                                                                                                                                                                                                                                                                                                                                                                                                                                                                                                                                                                                                                                                                                                                                                                                                                                                                                                                                                                                                                                                                                                                                                                                                                                                                                                                                                                                                                                                                                            |