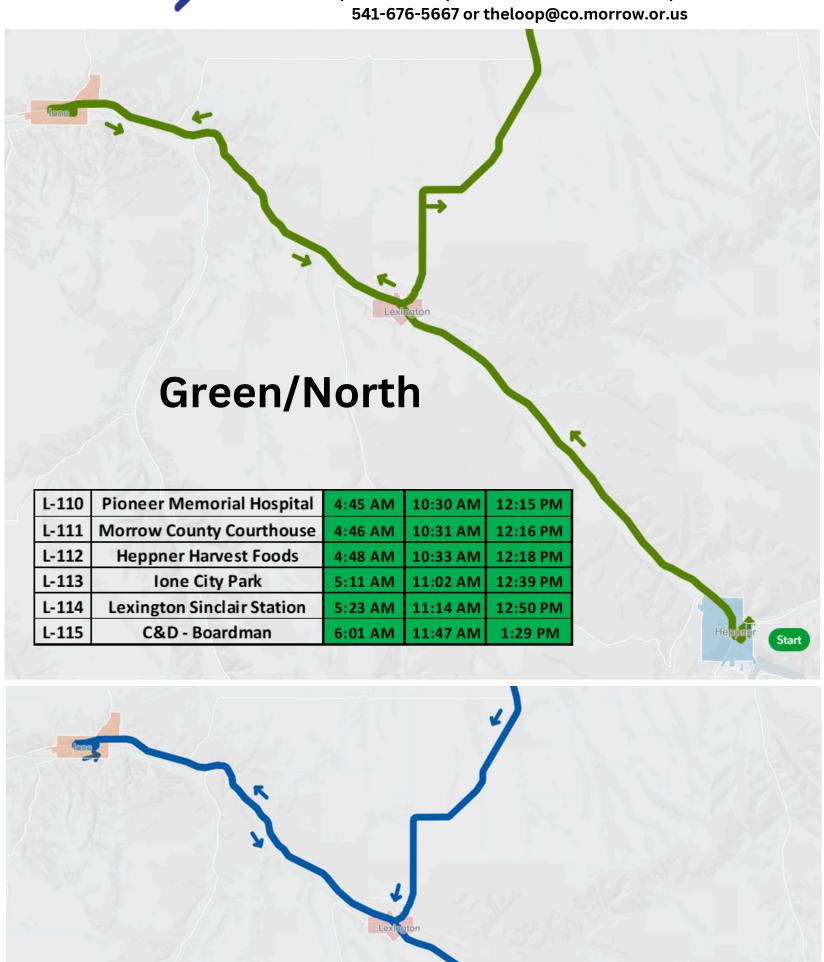

## All Routes are Monday- Saturday

Website
Morrow County
Facebook

To make ride requests or ask questions about our services please contact us at 541-676-5667 or theloop@co.morrow.or.us

| Stop# | Location                   | North   | North    |          | Boardman Only |         |         |         |  |
|-------|----------------------------|---------|----------|----------|---------------|---------|---------|---------|--|
| L-110 | Pioneer Memorial Hospital  | 4:45 AM | 10:30 AM | 12:15 PM |               |         |         |         |  |
| L-111 | Morrow County Courthouse   | 4:46 AM | 10:31 AM | 12:16 PM |               |         |         |         |  |
| L-112 | Heppner Harvest Foods      | 4:48 AM | 10:33 AM | 12:18 PM | Boardman Only |         |         |         |  |
| L-113 | Ione City Park             | 5:11 AM | 11:02 AM | 12:39 PM |               |         |         |         |  |
| L-114 | Lexington Sinclair Station | 5:23 AM | 11:14 AM | 12:50 PM |               |         |         |         |  |
| L-115 | C&D                        | 6:01 AM | 11:47 AM | 1:29 PM  | 1:15 PM       | 3:15 PM | 4:15 PM | 6:15 PM |  |
| L-116 | Boardman Trail Apartments  | 6:02 AM | 11:48 AM | 1:29 PM  | 1:16 PM       | 3:15 PM | 4:15 PM | 6:15 PM |  |
| L-117 | Boardman Annex             | 6:02 AM | 11:48 AM | 1:30 PM  | 1:16 PM       | 3:16 PM | 4:16 PM | 6:16 PM |  |
| L-118 | Olson                      | 6:05 AM | 11:51 AM | 1:33 PM  | 1:19 PM       | 3:19 PM | 4:18 PM | 6:18 PM |  |
| L-119 | Port View Apartments       | 6:06 AM | 11:52 AM | 1:34 PM  | 1:20 PM       | 3:20 PM | 4:19 PM | 6:19 PM |  |
| L-120 | Boardman City Park         | 6:08 AM | 11:54 AM | 1:36 PM  | 1:22 PM       | 3:23 PM | 4:22 PM | 6:21 PM |  |
| L-121 | W 2nd St                   | 6:09 AM | 11:55 AM | 1:37 PM  | 1:23 PM       | 3:23 PM | 4:22 PM | 6:21 PM |  |
| L-122 | W 3rd St                   | 6:09 AM | 11:55 AM | 1:38 PM  | 1:23 PM       | 3:24 PM | 4:23 PM | 6:22 PM |  |
| L-123 | W 1st St                   | 6:10 AM | 11:56 AM | 1:39 PM  | 1:24 PM       | 3:25 PM | 4:24 PM | 6:23 PM |  |
| L-124 | Car Wash                   | 6:12 AM | 11:58 AM | 1:41 PM  | 1:26 PM       | 3:27 PM | 4:26 PM | 6:25 PM |  |
| L-125 | NE Willowfork              | 6:13 AM | 11:59 AM | 1:42 PM  | 1:27 PM       | 3:29 PM | 4:28 PM | 6:26 PM |  |
| L-126 | Mt. View                   | 6:16 AM | 12:02 PM | 1:45 PM  | 1:30 PM       | 3:31 PM | 4:30 PM | 6:26 PM |  |
| L-127 | Parkside                   | 6:16 AM | 12:02 PM | 1:45 PM  | 1:30 PM       | 3:32 PM | 4:31 PM | 6:28 PM |  |
| L-128 | Hilltop                    | 6:16 AM | 12:02 PM | 1:45 PM  | 1:30 PM       | 3:32 PM | 4:31 PM | 6:29 PM |  |
| L-129 | Driftwood RV Park          | 6:17 AM | 12:03 PM | 1:47 PM  | 1:31 PM       | 3:34 PM | 4:32 PM | 6:30 PM |  |
| L-130 | Bella Vista Estates        | 6:17 AM | 12:03 PM | 1:48 PM  | 1:31 PM       | 3:35 PM | 4:34 PM | 6:31 PM |  |
| -131  | Mt. Adams                  | 6:19 AM | 12:05 PM | 1:49 PM  | 1:33 PM       | 3:36 PM | 4:35 PM | 6:32 PM |  |
| L-132 | Mt. Hood                   | 6:19 AM | 12:05 PM | 1:50 PM  | 1:33 PM       | 3:37 PM | 4:35 PM | 6:32 PM |  |
| L-133 | Faler                      | 6:19 AM | 12:05 PM | 1:50 PM  | 1:33 PM       | 3:37 PM | 4:36 PM | 6:32 PM |  |
| L-134 | Maple Crest Apartments     | 6:20 AM | 12:06 PM | 1:51 PM  | 1:34 PM       | 3:38 PM | 4:37 PM | 6:33 PM |  |
| L-135 | SW Willowfork              | 6:21 AM | 12:07 PM | 1:52 PM  | 1:35 PM       | 3:39 PM | 4:38 PM | 6:34 PM |  |
| L-136 | Cottonwood                 | 6:21 AM | 12:07 PM | 1:52 PM  | 1:35 PM       | 3:40 PM | 4:39 PM | 6:35 PM |  |
| L-137 | Blalock                    | 6:22 AM | 12:08 PM | 1:54 PM  | 1:36 PM       | 3:41 PM | 4:40 PM | 6:35 PM |  |
| L-138 | Locust                     | 6:22 AM | 12:08 PM | 1:54 PM  | 1:36 PM       | 3:41 PM | 4:40 PM | 6:35 PM |  |
| L-139 | Tatone                     | 6:22 AM | 12:08 PM | 1:55 PM  | 1:36 PM       | 3:42 PM | 4:41 PM | 6:36 PM |  |
| L-140 | Murry's Pharmacy           | 6:23 AM | 12:09 PM | 1:56 PM  | 1:37 PM       | 3:43 PM | 4:42 PM | 6:36 PM |  |
| L-141 | Anderson                   | 6:26 AM | 12:12 PM | 1:58 PM  | 1:40 PM       | 3:45 PM | 4:44 PM | 6:39 PM |  |
| L-142 | Food Pod                   | 6:28 AM | 12:14 PM | 2:00 PM  | 1:42 PM       | 3:47 PM | 4:46 PM | 6:41 PM |  |
| L-143 | Hanley Energy              | 6:37 AM | 12:24 PM | 2:10 PM  | 1:52 PM       | 3:57 PM | 4:56 PM | 6:50 PM |  |
| L-144 | Calbee                     | 6:38 AM | 12:25 PM | 2:11 PM  | 1:53 PM       | 3:58 PM | 4:57 PM | 6:52 PM |  |
| L-145 | Ofi/ALTO                   | 6:39 AM | 12:26 PM | 2:14 PM  | 1:54 PM       | 4:00 PM | 4:59 PM | 6:53 PM |  |
| L-146 | Tillamook                  | 6:40 AM | 12:27 PM | 2:15 PM  | 1:55 PM       | 4:01 PM | 5:00 PM | 6:54 PM |  |
| L-147 | Boardman Foods             | 6:41 AM | 12:28 PM | 2:16 PM  | 1:56 PM       | 4:02 PM | 5:01 PM | 6:55 PM |  |
| L-148 | Morrow Cold Storage        | 6:42 AM | 12:29 PM | 2:17 PM  | 1:57 PM       | 4:03 PM | 5:02 PM | 6:56 PM |  |
| L-149 | Oregon Potato              | 6:42 AM | 12:29 PM | 2:18 PM  | 1:57 PM       | 4:04 PM | 5:03 PM | 6:57 PM |  |
| L-150 | Lamb Weston West           | 6:42 AM | 12:29 PM | 2:19 PM  | 1:57 PM       | 4:05 PM | 5:04 PM | 6:57 PM |  |