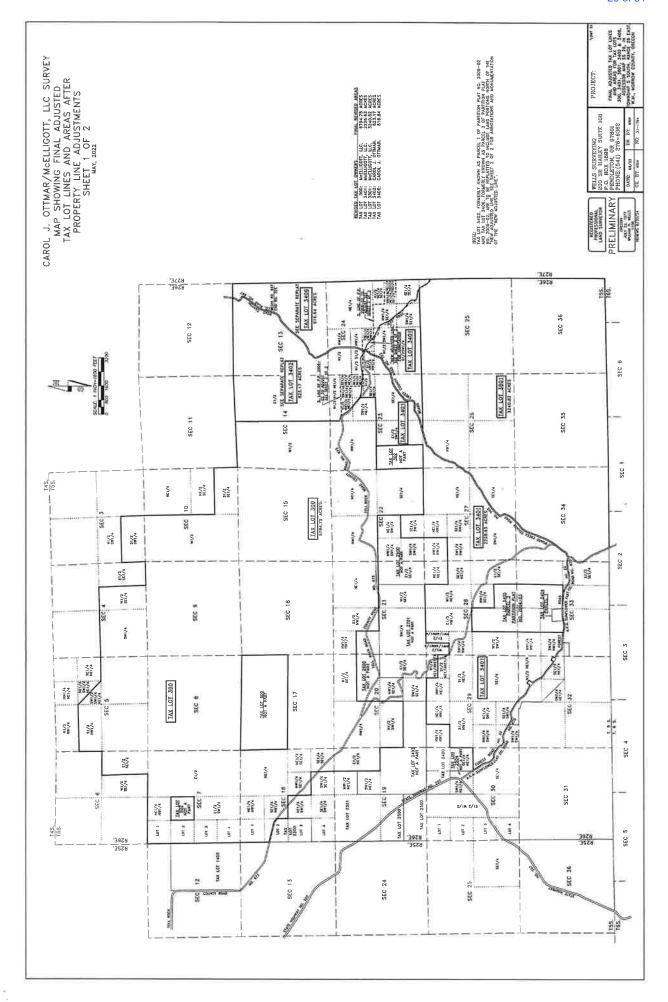

## PRELIMINARY FINDINGS OF FACT REPLAT REQUEST R-S-079-22

REQUEST: Adjust property lines and reconfiguring parcels 1 and 2 of Partition Plat 2006-2.

APPLICANTS/OWNERS:

Carol J. Ottmar

PO Box 25

Hermiston, OR 97838

McElligott, LLC

PO Box 4

Ione, OR 97843

PROPERTY DESCRIPTION:

Tax Lots 3402, 3406, 3401 and 300 of Assessor's Map 5S

26E.

PROPERTY LOCATION:

South of Heppner near Canyon Road.

#### I. FINDINGS OF FACT:

These property line adjustments have been applied for concurrently with PLA-S-212-22 and PLA-213-22. This replat will adjust shared property lines between tax lots 3401, 3402 and 3406 which are part of Partition Plat 2006-2. Please see the tentative plan for the resulting configuration. The land is presently bare and is zoned Exclusive Farm Use (EFU).

| Jeff Wenholz, Chair | Date |
|---------------------|------|

ATTACHMENTS: Vicinity Map Preliminary Plat Survey Map – Final Adjusted Lines