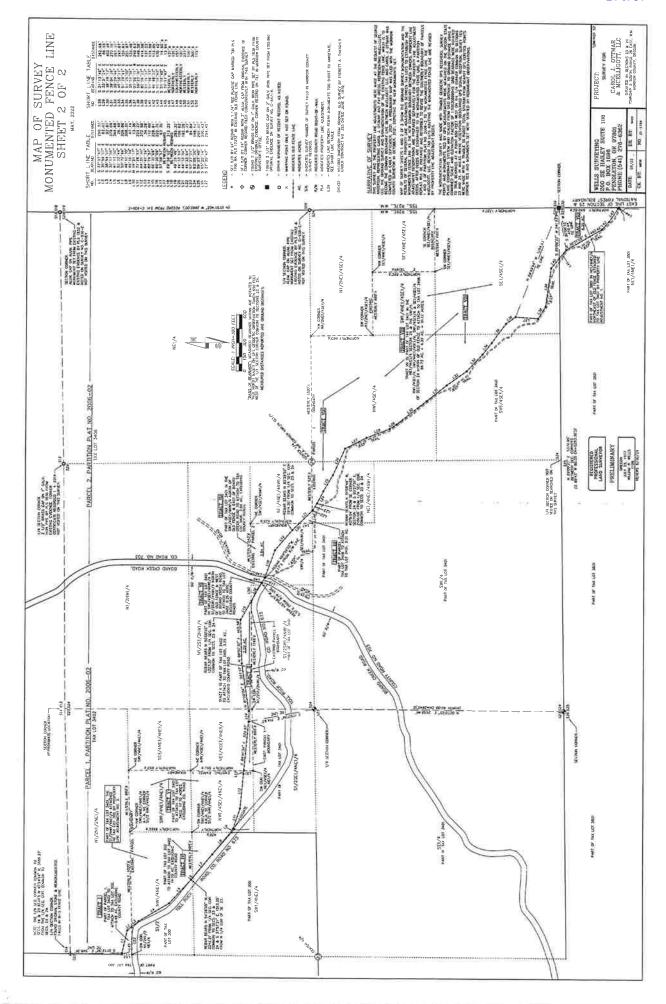

## PRELIMINARY FINDINGS OF FACT REPLAT REQUEST R-S-079-22

REQUEST: Adjust property lines and reconfiguring parcels 1 and 2 of Partition Plat 2006-2.

APPLICANTS/OWNERS:

Carol J. Ottmar

PO Box 25

Hermiston, OR 97838

McElligott, LLC

PO Box 4

Ione, OR 97843

PROPERTY DESCRIPTION:

Tax Lots 3402, 3406, 3401 and 300 of Assessor's Map 5S

26E.

PROPERTY LOCATION:

South of Heppner near Canyon Road.

#### I. FINDINGS OF FACT:

These property line adjustments have been applied for concurrently with PLA-S-212-22 and PLA-213-22. This replat will adjust shared property lines between tax lots 3401, 3402 and 3406 which are part of Partition Plat 2006-2. Please see the tentative plan for the resulting configuration. The land is presently bare and is zoned Exclusive Farm Use (EFU).

| Jeff Wenholz, Chair | Date |
|---------------------|------|

ATTACHMENTS: Vicinity Map Preliminary Plat Survey Map – Final Adjusted Lines