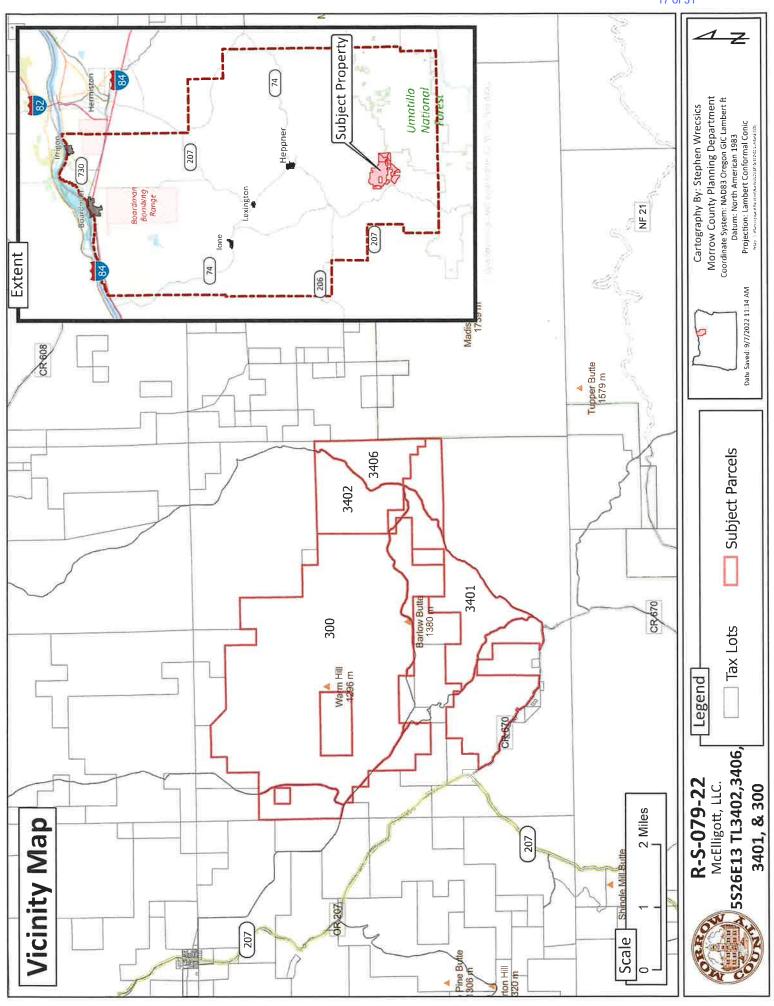

## PRELIMINARY FINDINGS OF FACT REPLAT REQUEST R-S-079-22

REQUEST: Adjust property lines and reconfiguring parcels 1 and 2 of Partition Plat 2006-2.

APPLICANTS/OWNERS:

Carol J. Ottmar

PO Box 25

Hermiston, OR 97838

McElligott, LLC

PO Box 4

Ione, OR 97843

PROPERTY DESCRIPTION:

Tax Lots 3402, 3406, 3401 and 300 of Assessor's Map 5S

26E.

PROPERTY LOCATION:

South of Heppner near Canyon Road.