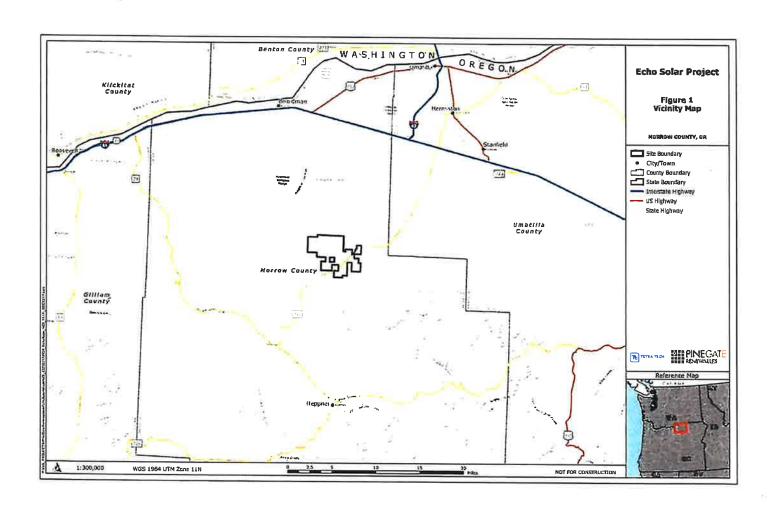

RE:

Request for Comments on the Notice of Intent submitted by Tetra Tech Inc. for the proposed Echo Solar Project in Morrow County.

Dear Mr. Clark:

Thank you for the opportunity to comment on the Notice of Intent and to provide the applicable substantive criteria for the Echo Solar Project. The Morrow County Board of Commissioners also acts as the Special Advisory Group (SAG) as appointed by the Energy Facility siting Council (EFSC). As requested in your May 26, 2022 letter, Morrow County provides a response in accordance with OAR 345-015-0120, below.

  In Figure 4 (Analysis Area Boundaries), the analysis area includes the Town of Lexington. Morrow County recommends the study area be expanded to include the City of Ione and the Cities of Heppner and Boardman. Ione, Heppner and Boardman offer more services such as food, dining, hotel and RV camping and will likely be impacted. The project is located in a remote, rural area and based on experience with other renewable energy construction projects in Morrow County, all towns within a 30-mile area are impacted. Some of those impacts are positive, for example, additional commerce for grocery and lodging businesses. Some of the impacts have had negative impacts, for