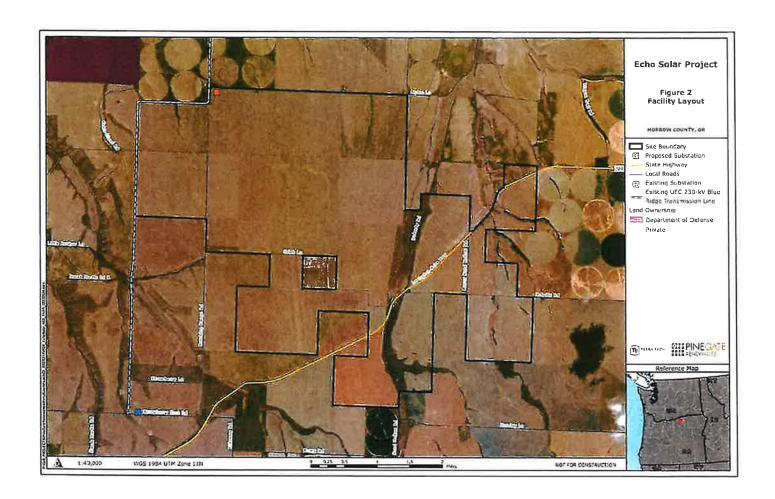

RE:

Request for Comments on the Notice of Intent submitted by Tetra Tech Inc. for the proposed Echo Solar Project in Morrow County.

Dear Mr. Clark:

Thank you for the opportunity to comment on the Notice of Intent and to provide the applicable substantive criteria for the Echo Solar Project. The Morrow County Board of Commissioners also acts as the Special Advisory Group (SAG) as appointed by the Energy Facility siting Council (EFSC). As requested in your May 26, 2022 letter, Morrow County provides a response in accordance with OAR 345-015-0120, below.

  In Figure 4 (Analysis Area Boundaries), the analysis area includes the Town of Lexington. Morrow County recommends the study area be expanded to include the City of Ione and the Cities of Heppner and Boardman. Ione, Heppner and Boardman offer more services such as food, dining, hotel and RV camping and will likely be impacted. The project is located in a remote, rural area and based on experience with other renewable energy construction projects in Morrow County, all towns within a 30-mile area are impacted. Some of those impacts are positive, for example, additional commerce for grocery and lodging businesses. Some of the impacts have had negative impacts, for

example temporary construction workers occupying non-permitted camping areas which presents public health and fire and safety concerns.

Other analysis areas proposed appear to be adequate.

- (d) A list of studies that should be conducted to identify potential impacts of the proposed facility and mitigation measures. Based on adopted Morrow County ordinances, policies and plans, we would require the following: wildlife and habitat studies; an analysis of current noxious and invasive weeds and a mitigation plan; Traffic Impact Analysis; a review of possible flood and other hazards; a cultural resource analysis of the lands; an assessment of socioeconomic impacts.
- (e) If the applicant has identified one or more proposed corridors in Exhibit D of the NOI as required by OAR 345-020-0011(1)(d), a discussion of the relative merits of the corridors described in the NOI and recommendations, if any, on the selectin of a corridor; Page 7 of the NOI claims the "facility will connect with the existing Umatilla Electric Cooperative (UEC) 230-kV BlueRidge Line..." However, it is not clear if the transmission will co-locate or require an additional line. Morrow County requests additional information about the transmission lines and their proposed locations. Additionally, where new transmission lines will be constructed as part of this solar facility, Morrow County requests that the transmission lines be permitted as part of this project in order to fully assess the impacts of the entire project, including the transmission lines.
- ordinances administrative rules and local government ordinances administered by the agency that might apply to construction or operation of the proposed facility and a description of any information needed for determining compliance. Morrow County applicable ordinances include the following: Morrow County Comprehensive Plan, Morrow County Zoning Ordinance, Morrow County Subdivision Ordinance, Morrow County Transportation System Plan, Morrow County Public Works Policy on Renewable Energy Development, Morrow County Solid Waste Ordinance, Morrow County Code Enforcement Ordinance, Morrow County Weed Control Ordinance, and the Morrow County Natural Hazard Mitigation Plan. A detailed list is attached and is also accessible on the county website.
- (g) A list of any permits administered by the agency that might apply to construction or operation of the proposed facility and a description of any information needed for reviewing a permit application.