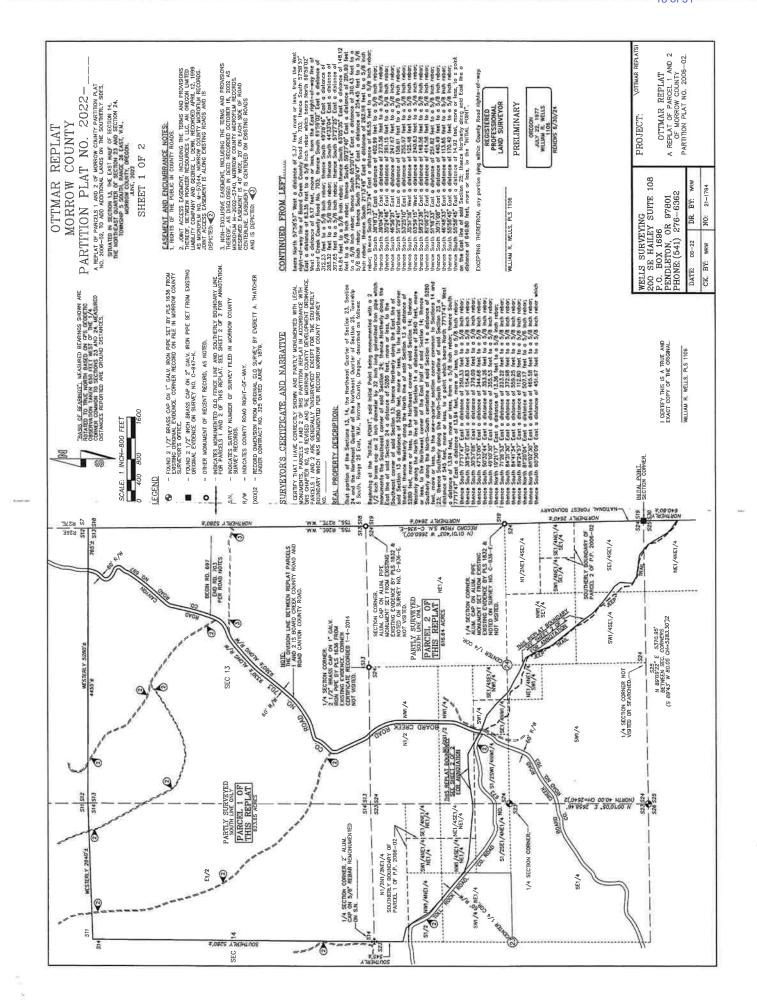

#### I. FINDINGS OF FACT:

These property line adjustments have been applied for concurrently with PLA-S-212-22 and PLA-213-22. This replat will adjust shared property lines between tax lots 3401, 3402 and 3406 which are part of Partition Plat 2006-2. Please see the tentative plan for the resulting configuration. The land is presently bare and is zoned Exclusive Farm Use (EFU).

- 1. A replat will apply only to a recorded plat.
  - A replat is required as the applicant is proposing to reconfigure a partition affecting Partition Plat 2006-2.
- 2. Notice shall be provided when the replat is replatting all of an undeveloped subdivision as defined in ORS 92.225.
  - This provision does not apply as this is not a replat of an undeveloped subdivision. However, notice was provided under the requirements of the Morrow County Subdivision Ordinance.
- 3. Notice shall be provided to the owners of property adjacent to the exterior boundaries of the tentative subdivision replat.