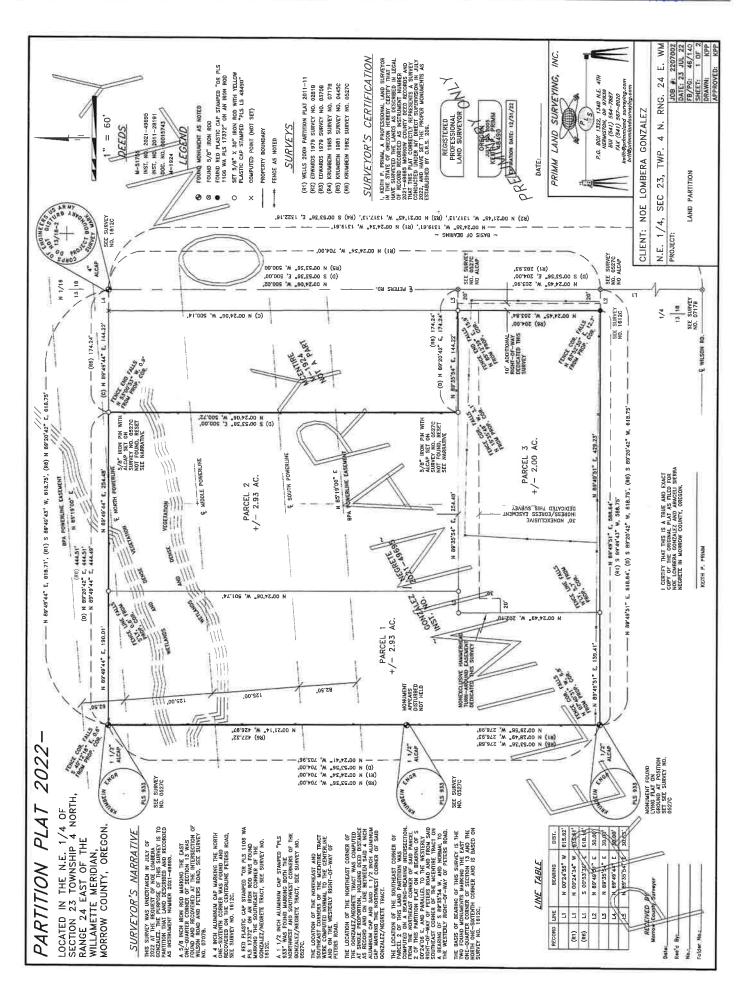

## FINAL FINDINGS OF FACT LAND PARTITION REQUEST LP-N-513-22

**REQUEST:** To partition an approximately 7.91-acre parcel into three parcels.

APPLICANT/OWNER Noe Lombera

78972 Peters Road

Boardman, Oregon 97818

#### I. BACKGROUND INFORMATION:

The subject parcel is zoned Farm Residential and is located outside the Boardman Urban Growth Boundary (UGB). Subject parcel has no existing dwellings but several outbuildings are present. The applicant is proposing to create three parcels, Parcel 1 is proposed at approximately 2-acres, and Proposed Parcel 2 and 3 at approximately 2.93-acres in size. Proposed use for the new parcels is residential.

2. Each parcel is suited for the use intended or offered; including, but not limited to, sewage disposal approval and guaranteed access.

<u>Finding:</u> The applicant has proposed three parcels in the Farm Residential Zone; each proposed parcel is of an adequate size as to satisfy the minimum 2-acre size for this zone. Applicant has identified residential as the future use for all proposed parcels.

Proposed Parcel 3 will continue to use the existing county road access point on Peters Road. Access to Proposed Parcels 1 and 2 will be via 30' easement along the north portion of Proposed Parcel 3 ending in a hammerhead for emergency vehicle turnaround. Morrow County Public Works was provided notice and a copy of these findings. The Applicant will need to receive access approval for the additional use through the Morrow County Public Works Department prior to the Planning Director signing the Final Plat. This is recommended and listed as a Condition of Approval.