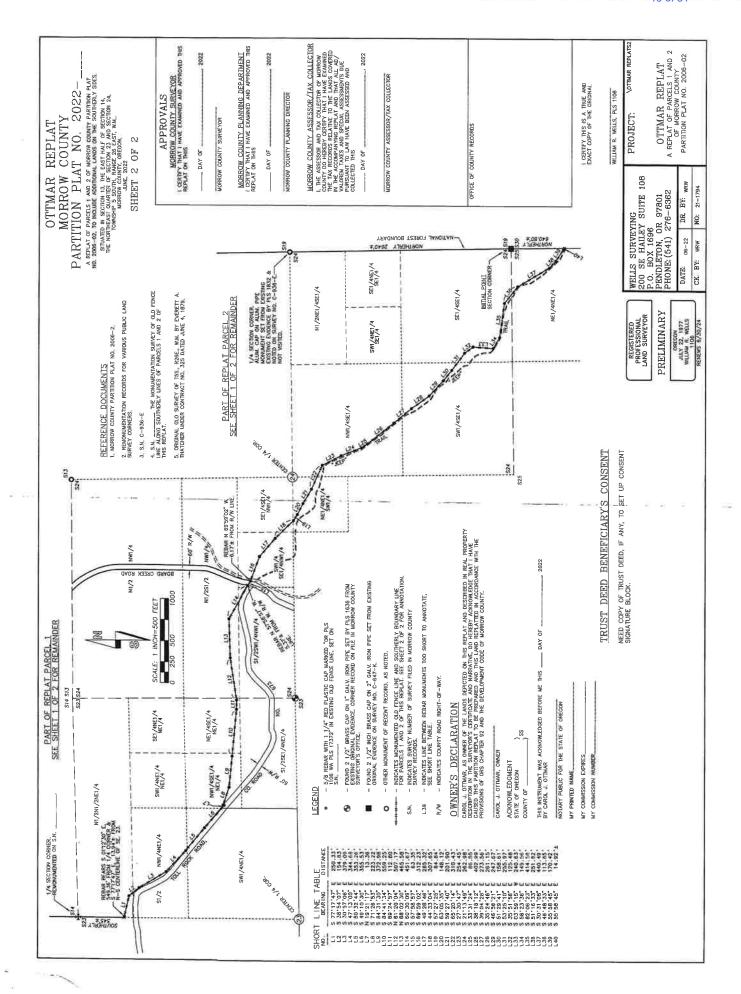

## PRELIMINARY FINDINGS OF FACT REPLAT REQUEST R-S-079-22

REQUEST: Adjust property lines and reconfiguring parcels 1 and 2 of Partition Plat 2006-2.

APPLICANTS/OWNERS:

Carol J. Ottmar

PO Box 25

Hermiston, OR 97838

McElligott, LLC

PO Box 4

Ione, OR 97843

PROPERTY DESCRIPTION:

Tax Lots 3402, 3406, 3401 and 300 of Assessor's Map 5S

26E.

PROPERTY LOCATION:

South of Heppner near Canyon Road.

#### I. FINDINGS OF FACT:

These property line adjustments have been applied for concurrently with PLA-S-212-22 and PLA-213-22. This replat will adjust shared property lines between tax lots 3401, 3402 and 3406 which are part of Partition Plat 2006-2. Please see the tentative plan for the resulting configuration. The land is presently bare and is zoned Exclusive Farm Use (EFU).

| Jeff Wenholz, Chair | Date |
|---------------------|------|

ATTACHMENTS: Vicinity Map Preliminary Plat Survey Map – Final Adjusted Lines