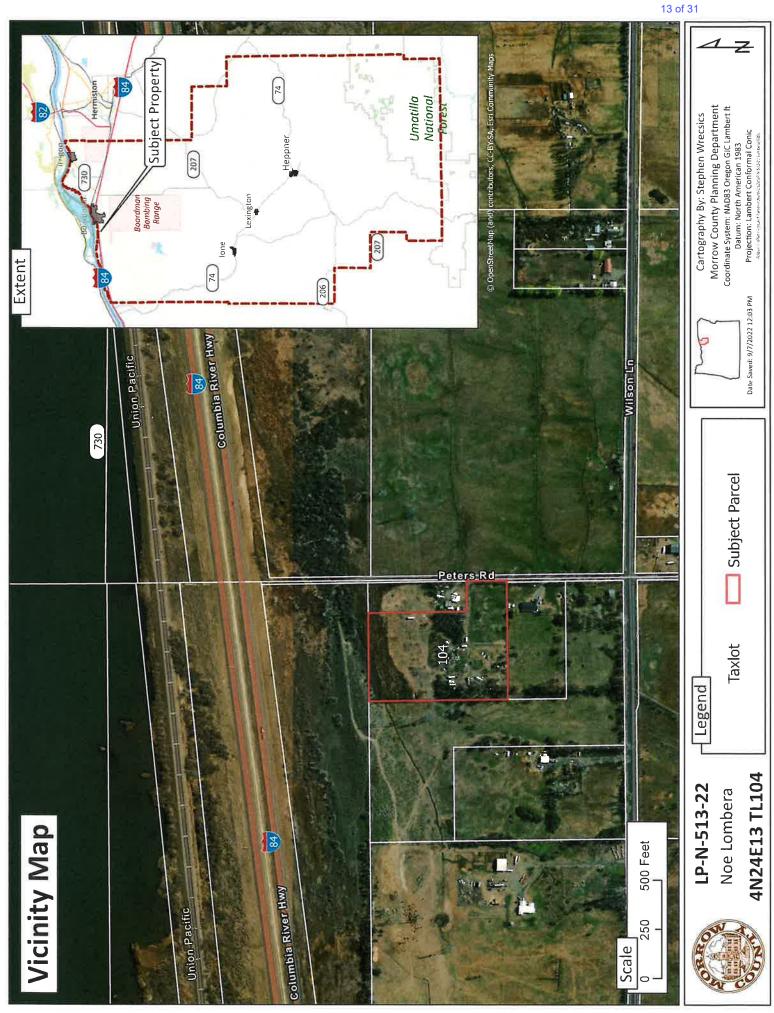

**Land Partition LP-N-513-22: Noe Lombera, Applicant and Owner.** Presented By Stephen Wrescics, GIS Planning Tech pg 8-14

The property is described as tax lot 104 of Assessor's Map 4N 24E 13. The property is zoned Farm Residential (FR) and located on Peters Road, north of the Wilson Lane and Peters Road intersection. The request is to partition an approximately 7.91-acre parcel into three parcels. Criteria for approval includes Morrow County Zoning Ordinance (MCZO) Section 3.041 Farm Residential Zone and Morrow County Subdivision Ordinance (MCSO) Article 5 Land Partitioning.

**PROPERTY DESCRIPTION:** Tax Lot 104 of Assessor's Map 4N 24E 13

PROPERTY LOCATION: Located on Peters Road, north of the Wilson Lane and Peters

Road intersection.