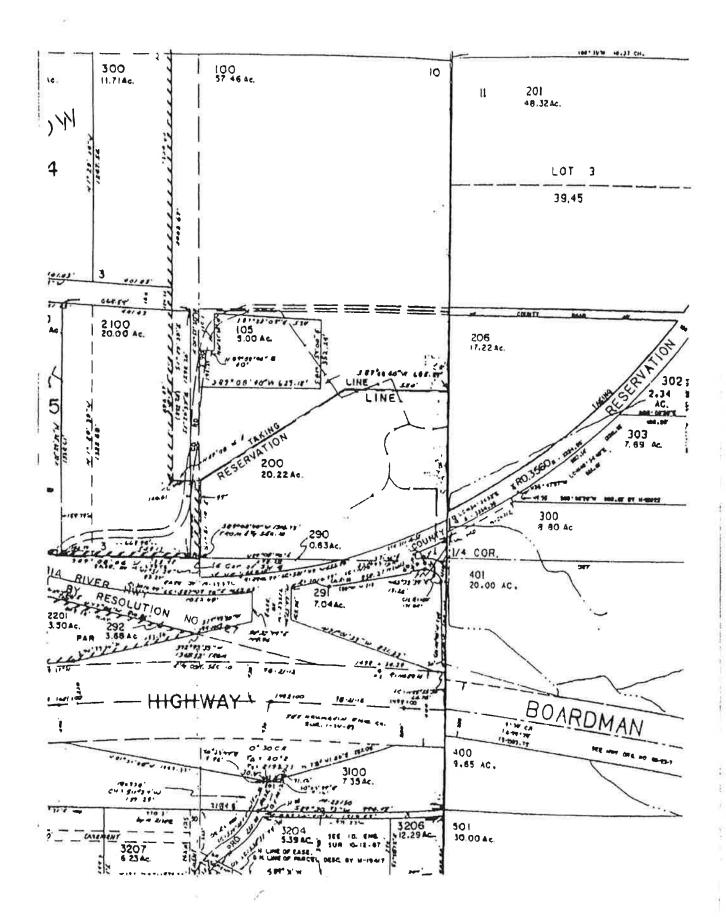

property on both sides of the road intended to be vacated; vacation of said county road will not deprive any owner of a recorded property right of access to property, since all other affected property is easily accessed by other public roads or ways.

THE COURT FURTHER DIRECTS, that the County Public Works Director, or his designee, shall prepare and file with the Court a written report containing the following:

(a) A description of the ownership and uses of the property

proposed to be vacated;

(b) an assessment by the Director of whether the vacation

would be in the public interest; and

(c) any other information the Director deems appropriate.

DATED this 1st day of June, 1994.

MONROW COUNTY COURT

Carlson, Judge

Commissioner

County CONOW CO APPROVED AS TO FORM:

County Counsel



A STATE OF THE STA

4995

seconded motion to vacate the portion of California Ave. described in the

Port of Morrow Guy said he went out with Kent Goodyear and looked at the County Road in the Port of Morrow being requested to be vacated. He said it is a little difficult to follow. Guy said that the Port maps and the County maps do not coincide and the ground matches neither. He recommended a survey of the piece before vacation. He said the County does not maintain it and Guy said he would never expect to build a road there. The Port of Morrow requests that we transfer the road to them rather that vacate it. Tamra had suggested that on roads that there may be some question about, it may be useful to go before the Planning Commission to help identify problems and solutions. Comm. McElligo