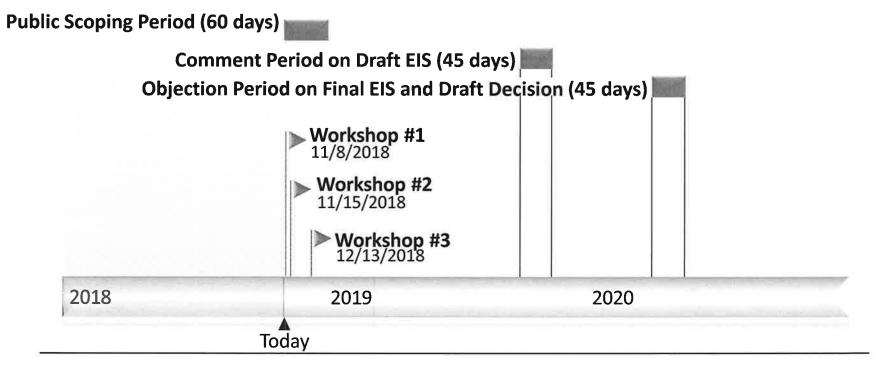

thinning
- Small diameter thinning
- Mechanical fuels treatments
- Pile, jackpot, and landscape burning
- Pruning



### Potential Treatments Proposed



- Road closures
- Planting of native vegetation
- Placement of large wood in meadow streams
- Improvement to recreation sites



### Opportunities to Comment

|                                                    | Start        | End           | Duration |
|----------------------------------------------------|--------------|---------------|----------|
| Public Scoping Period (on Project Proposal)        | Nov. 6, 2018 | Jan. 4, 2019  | 60 days  |
| Anticipated Comment Period (on Draft EIS)          | Oct. 1, 2019 | Nov. 14, 2019 | 45 days  |
| Anticipated Objection Period (Final EIS/Draft ROD) | Apr. 3, 2020 | May 15, 2020  | 45 days  |





# How can you help? Public Workshops Public Scoping

Thursday, Nov. 8, 2018 from 6-8 p.m. Heppner Ranger District, 117 S. Main St. Heppner, OR 97836

Thursday, Nov. 15, 2018 from 6-8 p.m. North Fork John Day Ranger District, 401 W. Main St., Ukiah, OR 97880

Thursday, Dec.13, 2018 from 6-8 p.m. Heppner Ranger District 117 S. Main St. Heppner, OR 97836

- 60 day scoping period started Nov. 6, 2018
- Comments on the proposal will be accepted until Jan. 5, 2019.
- The comment period is an opportunity for the public to be involved in the process and offer thoughts on alternative ways the Forest Service can accomplish the project purpose and need.
- Don't forget to sign up to join the Ellis Project Mailing list for project updates and notifications.

Project Information and Comment Opportun