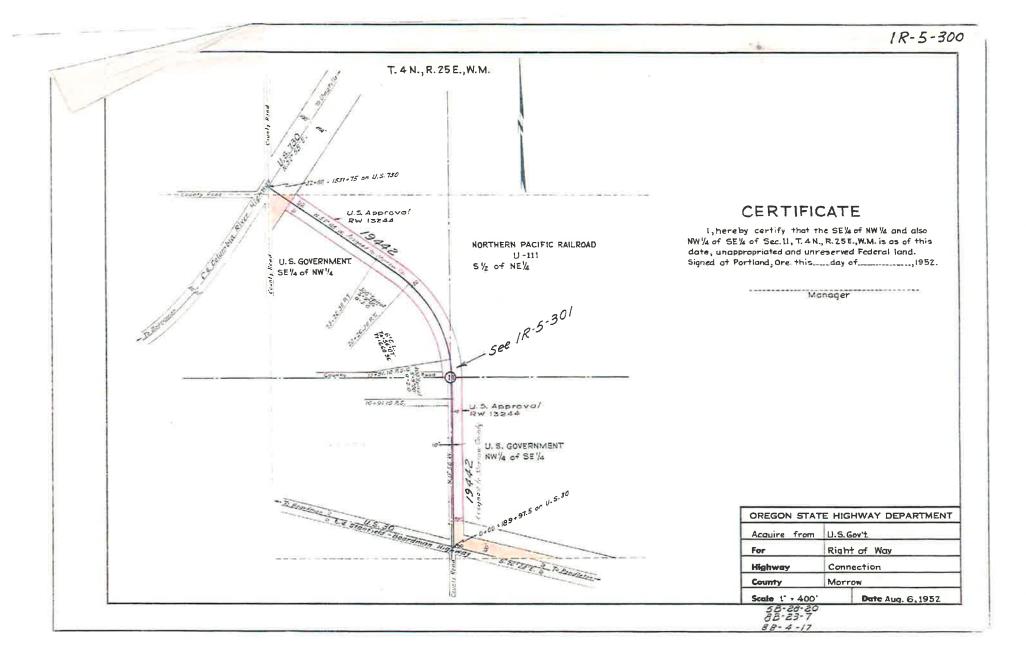

| Resorded on May? FILESCOPY                                      |

NOV 1 8 1971

11-50-71 215



## BEFORE THE BOARD OF COMMISSIONERS FOR MORROW COUNTY, OREGON

| AN ORDER TRANSFERRING A PORTION | ) |                      |
|---------------------------------|---|----------------------|
| OF COLUMBIA AVENUE TO THE CITY  | ) | Order No. OR-2018-16 |
| OF BOARDMAN                     | ) |                      |

WHEREAS, ORS 203.035 authorizes Morrow County to exercise authority within the county over matters of County concern; and

WHEREAS, Morrow County received a request from the Port of Morrow dated August 15, 2018, and the City of Boardman dated November 28, 2018, to transfer various roads from Morrow County authority to either the Port or the City; and

WHEREAS, the Morrow County Public Works and Planning Directors worked with Port of Morrow staff to determine to the best of the