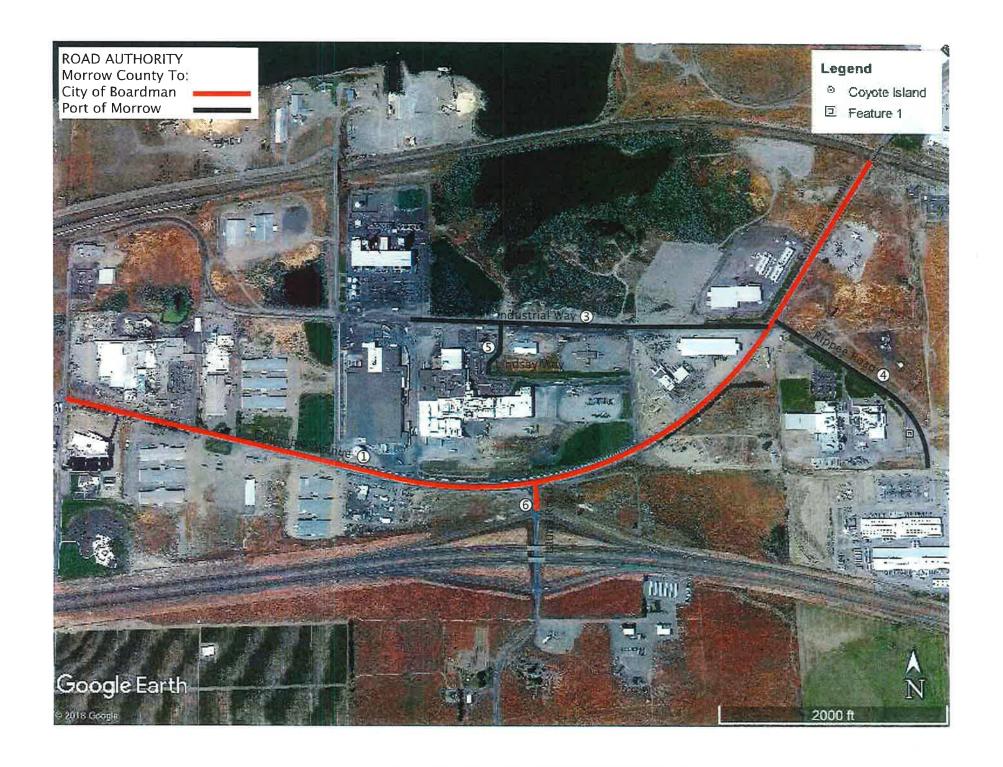

ience, I have attached both the Description and a Map that addresses each County Road and the associated Authority it will be transferred to. I realize that this will require action by the County Commissioners and may also require Public Hearings dependent on adjacent property ownership for each proposed roadway.

Should you need further information and/or further action from me as we proceed, I would be glad to assist.

Thank you,

Karen Pettigrew

Boardman City Manager

Karen Pettigren

- 1. Columbia Avenue, from Olson Road East and Northeasterly to the South Boundary of the Union Pacific Railroad Mainline Right of Way Authority to the City of Boardman.
- 2. Laural Road, from the North Boundary of the Port of Morrow/I-84 Interchange to Columbia Avenue Authority to the City of Boardman.





1 hourse

## RESOLUTION .

WHEREAS, the Oregon State Bighway Commission has found it necessary and desirable to relocate the section of the Columbia River Bighway No.2 known as the fillow Creek-Boardman Section in Forrow County, the westerly terminus of which is at highway engineer's station 588400 of the reconstructed line and the easterly terminus of which is at highway engineer's station 1549476; and

WHERMAS; by the reason of the relocation of said section of said highway, portions or units of the right of way of the Columbia River Highway and the Boardman-Stanfield Highway, as formerly located; have been eliminated from the boundaries of the new location, some of which eliminated portions or areas are no longer needed for highway purposes; and

HIREAS, Forrow County and the State