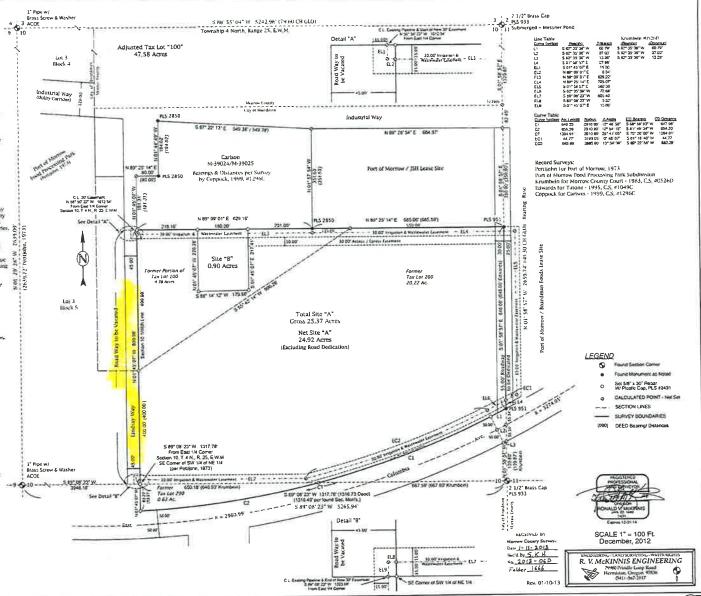

es Avenue along a 1304.91 loot come to the fine fine of the same of the

SUBJECT TO: The East 30 feet of the above description being dedicated to a Public Port Road Right of Way.

EXCEPTING THEREFROM Size '87', Pre-Treatment Stat, A 0.99 Are portion of land, more or less, that will be the boundary of a Wastowster Treatment lacely, all leasted on Section 10. Township 4 North, Range 25, more particularly described a booky, all located in Section 10, Twentoy it Not will be the boundary of a Wissloomby Treatment Commence and the Commence of the Commence of Notes Runge 25, more permitted described as follows: Commence of the Commence o

I) being second in Section 10 of Township 4 North, Flunge 25, East of the Williamship Members, Series County, Origins, Containing 25 27 sectes, Impas of Noss.



## IN THE COUNTY COURT OF THE STATE OF OREGON FOR MORROW COUNTY

IN THE MATTER OF RESCINDING RESOLUTION AND ORDER RO-3-94 WHICH DECLARED AN INTENT TO VACATE A PORTION OF LINDSAY WAY

ORDER NUMBER OR -9-2012

RESOLUTION NUMBER R-20-2012

The matter coming before the Morrow County Court, sitting as the governing body for Morrow County, Oregon, during its regularly scheduled business meeting on December, 19, 2012; and

WHEREAS, the Port of Morrow has requested that Morrow County act to vacate a road "Lindsay Way" that has been constructed on property within the Port of Morrow; and

WHEREAS, the County Court adopted Resolution and Order RO-3-94 on the 1st of June, 1994, indicating action would be taken to vacate a portion of a road in the Port of Morrow, currently known as Lindsay Way, and l