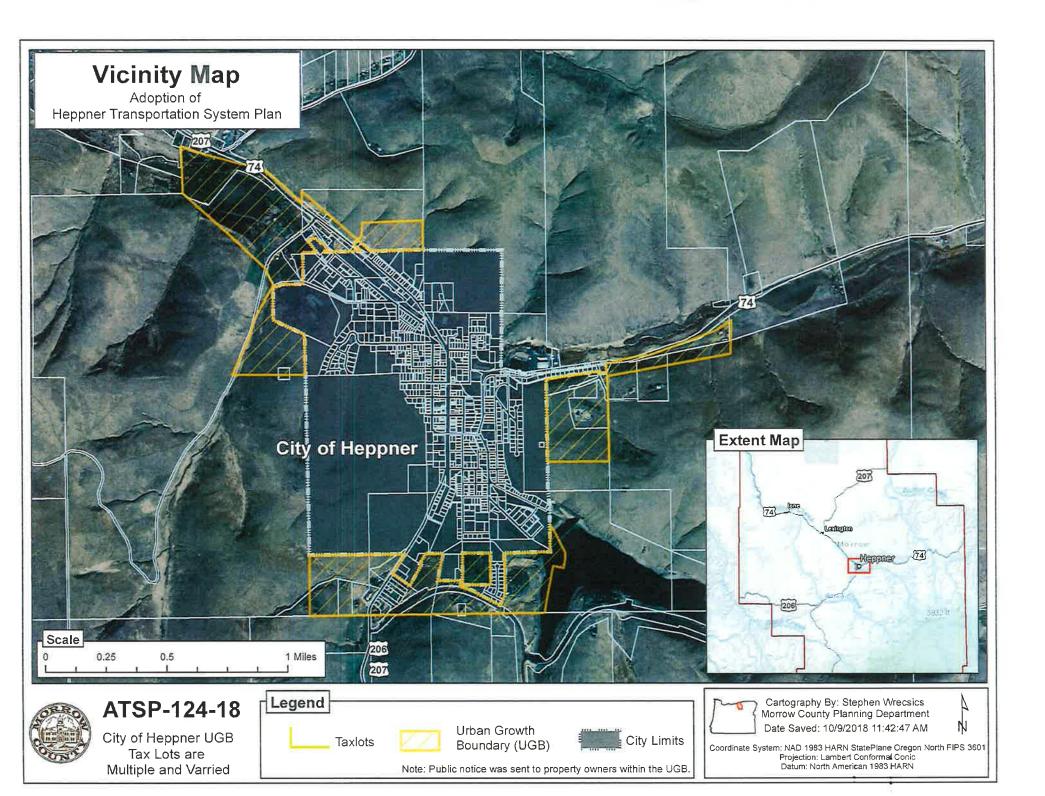

on and Development; Cheryl Jarvis-Smith, Oregon Department of Transportation; Mike Gorman, Morrow County Assessor's Office; Matt Scrivner and Sandra Pointer, Morrow County Public Works Department; Edie Ball, Heppner City Manager.

VII **HEARING DATES:** 

> Planning Commission October 30, 2018 Bartholomew Building Heppner, Oregon

> Board of Commissioners December 5, 2018 Bartholomew Building Heppner, Oregon

ΙX **RECOMMENDATION:** The Planning Department recommends that the Planning Commission recommend to the Morrow County Board of Commissioners adoption of the updated Heppner Transportation System Plan as part of the Morrow County Transportation System Plan.

10-31-18

Attachments: Vicinity Map Heppner TSP Update City of Heppner Comment Letter City of Heppner Adopting Ordinance 582-18



From:

Edie Ball

To:

Stephen Wrecsics

Subject: Date: FW: Heppner TSP Changes for October 8th PC and CC Hearings

Tuesday, October 30, 2018 1:54:40 PM

### Hello – See below the final changes done to our TSP. It also includes information about the school. Thanks. Edie

Edie Ball
City Manager
City of Heppner
PO Box 756
111 N Main Street
Heppner, OR 97836
541-676-9618
Fax 541-676-9650

From: Matt Hughart [mailto:MHUGHART@kittelson.com]

Sent: Tuesday, October 02, 2018 10:06 AM

To: heppner@centurytel.net

**Cc:** JARVIS-SMITH Cheryl < Cheryl.JARVIS-SMITH@odot.state.or.us>; Matt Hastie < mhastie@angeloplanning.com>; Andrew Parish (aparish@angeloplanning.com) < aparish@angeloplanning.com>; Nicholas Gross < ngross@kittelson.com>

Subject: Heppner TSP Changes for October 8th PC and CC Hearin