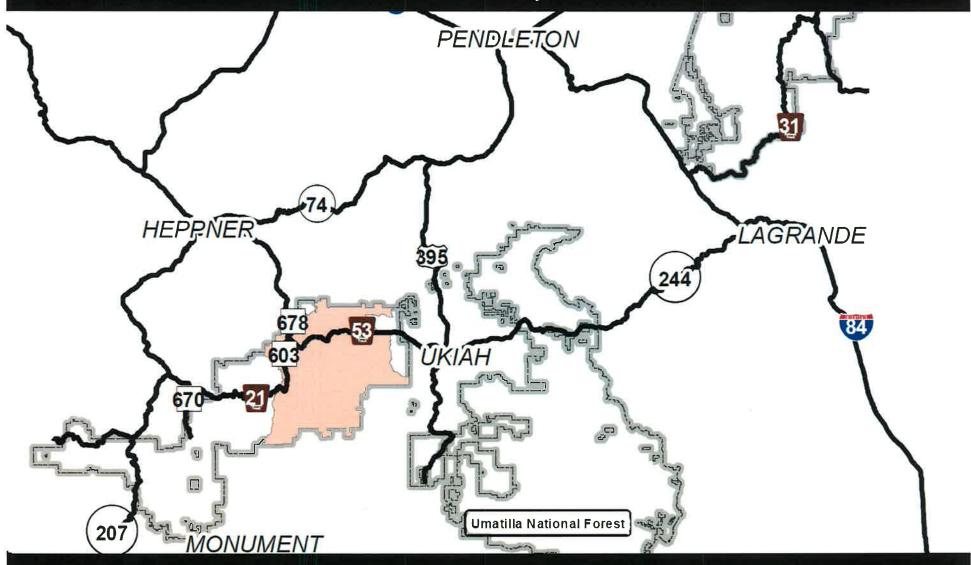

he purposes of this Exhibit, the term "Subrecipient" refers to Recipient, and the term "pass-through entity" refers to OHA.
- \*\*The Total Amount of Federal Funds Obligated to the Subrecipient by the pass-through entity is the Total Amount of Federal Funds Obligated to the Subrecipient by the pass-through entity during the current State fiscal year 2019.

## Agenda



6:00 Welcome and Workshop Objectives

6:15 Introduction to the Ellis Project

- Background
- Purpose & Need
- General Proposed Action

6:30 What influences elk habitat selection and distribution?

6:50 Learn more about Ellis and provide your input!

(Station Breakout)





# Ellis Integrated Vegetation Project

Umatilla National Forest
Heppner and North Fork John Day Ranger Districts



### Where is the Ellis Project area?





### Ellis Project Overview



- 114,834 acre Project Area
  - 110,000 acres on National Forest
- Heppner and North Fork John Day Ranger Districts
- Grant, Morrow, and Umatilla Counties



## Why is this project needed?



- Restore forest resiliency
  - Wildfire, insects and disease
- Protect values at risk, and
  - Public and firefighter safety
- Enhance opportunities for public and traditional uses



### Why is this project needed?



### Improve wildlife habitat

- Wet meadows
- Aspen
- Shrub-steppe
- Other unique habitats

Provide forest products



# Forest Health



### Increase Forest Health and Vigor

### Need for change:

- Density, composition, and structure are outside natural range of variability
- Forest is vulnerable to disturbances: wildfire, insects, and disease



###