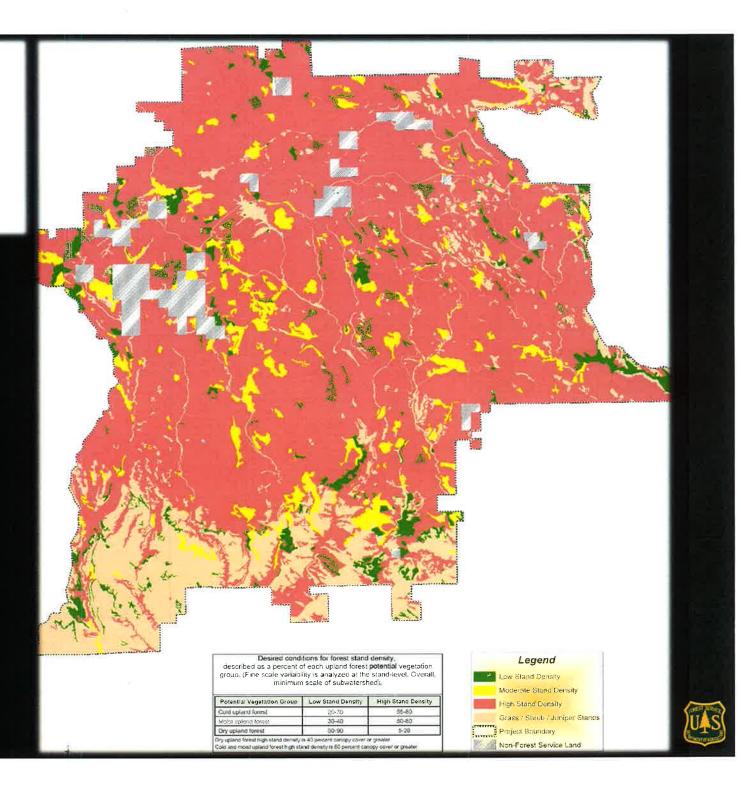

re about Ellis and provide your input!

(Station Breakout)





# Ellis Integrated Vegetation Project

Umatilla National Forest
Heppner and North Fork John Day Ranger Districts



### Where is the Ellis Project area?





### Ellis Project Overview



- 114,834 acre Project Area
  - 110,000 acres on National Forest
- Heppner and North Fork John Day Ranger Districts
- Grant, Morrow, and Umatilla Counties



## Why is this project needed?



- Restore forest resiliency
  - Wildfire, insects and disease
- Protect values at risk, and
  - Public and firefighter safety
- Enhance opportunities for public and traditional uses



### Why is this project needed?



### Improve wildlife habitat

- Wet meadows
- Aspen
- Shrub-steppe
- Other unique habitats

Provide forest products



# Forest Health



### Increase Forest Health and Vigor

### Need for change:

- Density, composition, and structure are outside natural range of variability
- Forest is vulnerable to disturbances: wildfire, insects, and disease



### Improve Wildlife Habitat

- Wildlife habitat lack of distribution, limited vegetation diversity
- Elk security, forage quality/quantity are limited
- Migrating elk leave forest, not fully utilizing spring, summer and fall ranges
- Overstocked dry forests, natural processes not intact



# Aspen, Shrub-steppe, and Meadows

- Trees are encroaching within and adjacent to non-forested plant communities
- Hydrologic function of wet meadows is not intact
- Non-native invasive plants are dominating lithic soils and shrub-steppe habitats
- Pollinator plants declining due to forest s