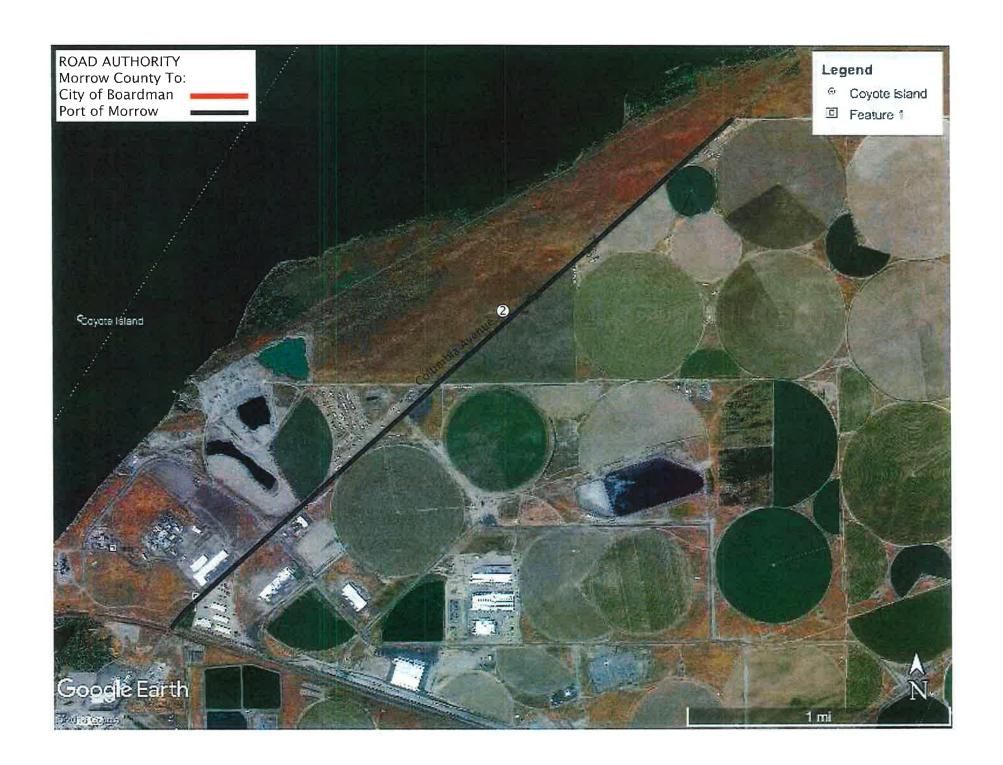

nce, I have attached both the Description and a Map that addresses each County Road and the associated Authority it will be transferred to. I realize that this will require action by the County Commissioners and may also require Public Hearings dependent on adjacent property ownership for each proposed roadway.

Should you need further information and/or further action from me as we proceed, I would be glad to assist.

Thank you,

Karen Pettigrew

Boardman City Manager

Karen Pettigren

- 1. Columbia Avenue, from Olson Road East and Northeasterly to the South Boundary of the Union Pacific Railroad Mainline Right of Way Authority to the City of Boardman.
- 2. Laural Road, from the North Boundary of the Port of Morrow/I-84 Interchange to Columbia Avenue Authority to the City of Boardman.





1 hourse

## RESOLUTION .

WHEREAS, the Oregon State Bighway Commission has found it necessary and desirable to relocate the section of the Columbia River Bighway No.2 known as the fillow Creek-Boardman Section in Forrow County, the westerly terminus of which is at highway engineer's station 588400 of the reconstructed line and the easterly terminus of which is at highway engineer's station 1549476; and

WHERMAS; by the reason of the relocation of said section of said highway, portions or units of the right of way of the Columbia River Highway and the Boardman-Stanfield Highway, as formerly located; have been eliminated from the boundaries of the new location, some of which eliminated portions or areas are no longer needed for highway purposes; and

HIREAS, Forrow County and the State Hi